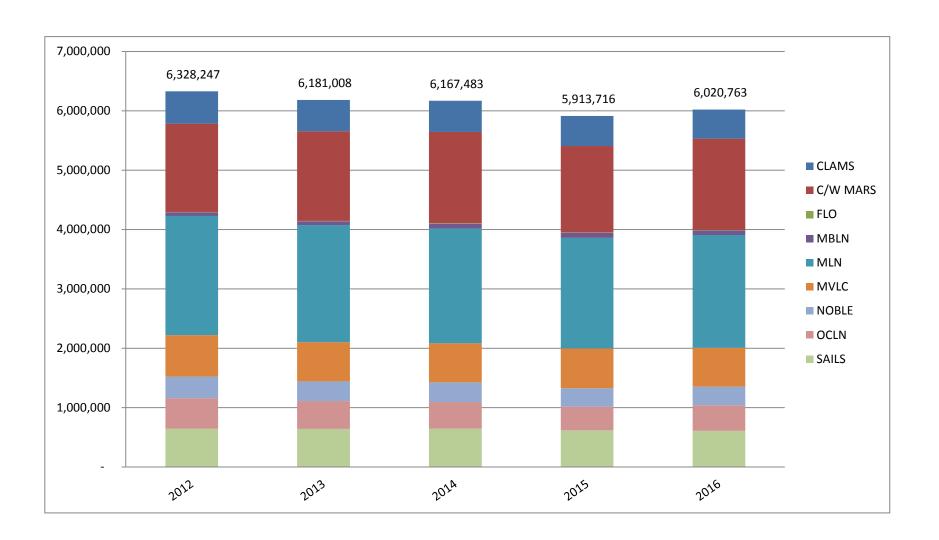

### **RESOURCE SHARING INFORMATION AS OF JUNE 30, 2016**

|          | Bibliograph          | ic Database        |                       | Electronically I | Facilitated ILLs |            |  |
|----------|----------------------|--------------------|-----------------------|------------------|------------------|------------|--|
| NETWORK  | Number of<br>Titles* | Number of<br>Items | Network<br>Transfers† | URSA & ComCat§   | Point-to-Point   | Total ILLs |  |
| CLAMS    | 576,147              | 1,753,730          | 487,182               | 3,384            | 476              | 491,042    |  |
| C/W MARS | 1,797,432            | 8,468,808          | 1,531,599             | 7,763            | 0                | 1,539,362  |  |
| FLO      | 1,209,945            | 1,417,825          | 2,034                 | 1,690            | 0                | 3,724      |  |
| MBLN     | 4,267,155            | 6,483,630          | 73,988                | 4,381            | 11               | 78,380     |  |
| MLN      | 1,478,728            | 6,324,160          | 1,888,561             | 13,509           |                  | 1,902,070  |  |
| MVLC     | 904,655              | 3,188,072          | 649,183               | 4,971            |                  | 654,154    |  |
| NOBLE    | 1,212,312            | 4,770,118          | 303,773               | 5,113            | 2,842            | 311,728    |  |
| OCLN     | 1,018,498            | 4,948,304          | 426,342               | 5,144            | 17               | 431,503    |  |
| SAILS    | 1,052,982            | 3,663,334          | 599,662               | 9,034            | 104              | 608,800    |  |
| TOTAL    | 13,517,854           | 41,017,981         | 5,962,324             | 54,989           | 3,450            | 6,020,763  |  |