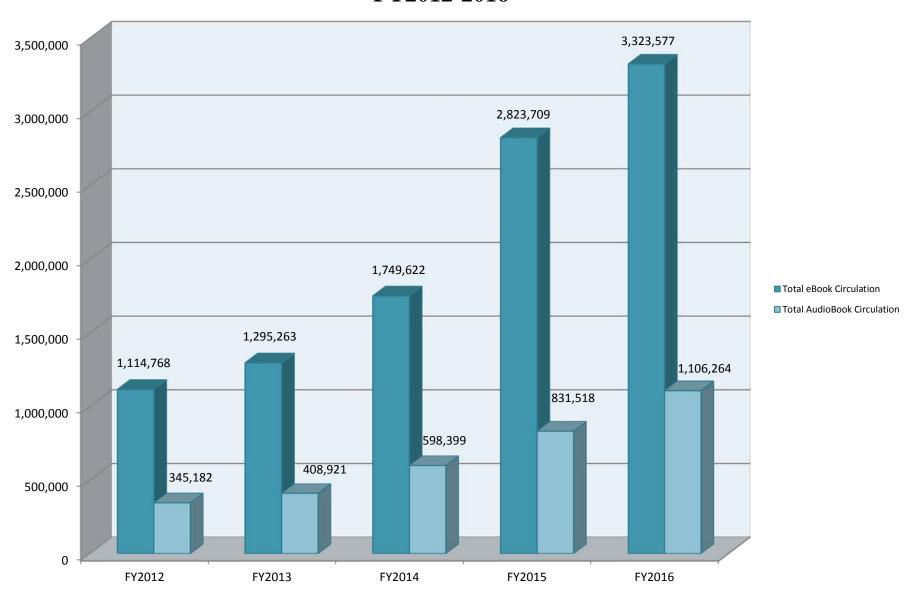

<sup>\*</sup>Shared eBook/Audiobook data not collected before FY2011

APPENDIX A-6 CIRCULATION FY2013- FY2016

|          | Total Circulation |            |            | Total eBook Circulation |           |           |           |           | Total Downloadable Audio<br>Circulation |         |         |           |       | Total Downloadable Video<br>Circulation |       |        |
|----------|-------------------|------------|------------|-------------------------|-----------|-----------|-----------|-----------|-----------------------------------------|---------|---------|-----------|-------|-----------------------------------------|-------|--------|
| NETWORK  | FY13              | FY14       | FY15       | FY16                    | FY13      | FY14      | FY15      | FY16      | FY13                                    | FY14    | FY15    | FY16      | FY13  | FY14                                    | FY15  | FY16   |
| CLAMS    | 3,567,960         | 3,581,955  | 3,514,737  | 3,114,843               | 111,770   | 144,606   | 176,996   | 200,475   | 29,637                                  | 40,763  | 52,325  | 64,477    | 151   | 64                                      | 110   | 206    |
| C/W MARS | 13,395,595        | 12,937,489 | 12,415,801 | 12,054,973              | 228,017   | 340,175   | 431,999   | 787,162   | 71,157                                  | 113,650 | 169,052 | 225,800   | 1,944 | 1,080                                   | 259   | 5,375  |
| FLO      | 241,585           | 206,726    | 192,716    | 178,105                 | 11,030    | 1,664     | 17,470    | 7,547     | 0                                       | 0       | 0       | 0         | 0     | 0                                       | 0     | 0      |
| MBLN     | 3,694,546         | 3,484,009  | 3,945,660  | 4,139,041               | 385,994   | 500,282   | 949,044   | 859,052   | 132,543                                 | 171,846 | 237,133 | 324,653   | 1,074 | 460                                     | 318   | 409    |
| MLN      | 16,142,149        | 15,665,729 | 15,128,755 | 14,669,083              | 203,785   | 312,573   | 547,697   | 672,492   | 62,428                                  | 114,055 | 179,368 | 238,821   | 0     | 0                                       | 4127  | 8,741  |
| MVLC     | 6,099,865         | 5,928,444  | 5,662,233  | 5,540,647               | 81,665    | 69,609    | 122,253   | 122,253   | 37,963                                  | 46,494  | 53,010  | 53,010    | 0     | 0                                       | 444   | 444    |
| NOBLE    | 3,294,571         | 3,585,762  | 3,393,052  | 3,291,520               | 76,492    | 97,281    | 112,528   | 127,458   | 22,027                                  | 31,628  | 40,633  | 52,268    | 0     | 0                                       | 0     | 0      |
| OCLN     | 5,572,612         | 5,381,833  | 5,073,148  | 4,905,648               | 103,327   | 162,555   | 180,070   | 247,152   | 24,218                                  | 42,455  | 57,533  | 81,576    | 0     | 35                                      | 182   | 1,692  |
| SAILS    | 4,295,063         | 4,151,859  | 4,215,128  | 3,749,917               | 93,183    | 120,877   | 285,652   | 278,297   | 28,948                                  | 37,508  | 42,464  | 54,267    | 0     | 211                                     | 627   | 806    |
| TOTAL    | 56,303,946        | 54,923,806 | 53,541,230 | 51,643,777              | 1,295,263 | 1,749,622 | 2,823,709 | 3,301,888 | 408,921                                 | 598,399 | 831,518 | 1,094,872 | 3,169 | 1,850                                   | 6,067 | 17,673 |

Shared eBook/Audiobook data not collected before FY2011.