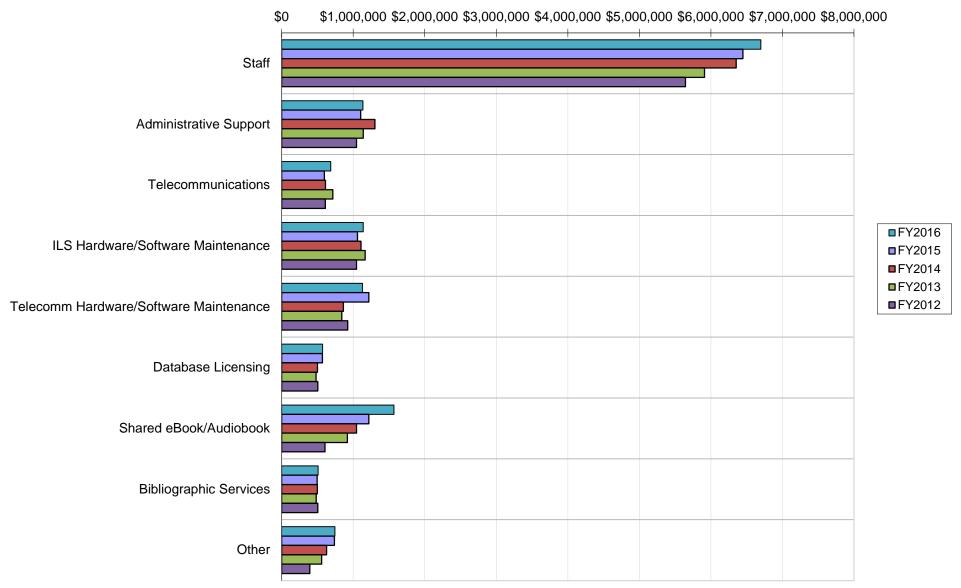

## **TOTAL OPERATING EXPENDITURES FOR FY2016**

| NETWORK  | Staff       | Admin.<br>Support | Telecomm* | ILS<br>Hardware/<br>Software<br>Maint. | Telecomm. Hardware/ Software Maint. | Database<br>Licensing | Shared<br>eBook/<br>Audiobook | Bibliographic<br>Services | Other<br>Operating | Total<br>Operating |
|----------|-------------|-------------------|-----------|----------------------------------------|-------------------------------------|-----------------------|-------------------------------|---------------------------|--------------------|--------------------|
| CLAMS    | \$471,072   | \$82,841          | \$45,926  | \$80,976                               | \$32,721                            | \$61,630              | \$125,946                     | \$24,916                  | \$102,907          | \$1,028,935        |
| C/W MARS | \$1,532,191 | \$221,486         | \$228,746 | \$106,957                              | \$15,160                            | \$53,112              | \$466,403                     | \$103,207                 | \$97,330           | \$2,824,592        |
| FLO      | \$297,034   | \$114,062         | \$6,000   | \$53,458                               | \$3,857                             | \$1,500               | \$31,440                      | \$7,867                   | \$48,851           | \$564,069          |
| MBLN     | \$403,066   | \$29,483          | \$166,733 | \$263,264                              | \$883,664                           | \$0                   | \$0                           | \$21,656                  | \$69,339           | \$1,837,205        |
| MLN      | \$1,173,953 | \$170,885         | \$70,037  | \$231,761                              | \$25,816                            | \$60,696              | \$472,866                     | \$127,016                 | \$215,199          | \$2,548,229        |
| MVLC     | \$845,635   | \$134,213         | \$43,335  | \$49,548                               | \$86,515                            | \$52,175              | \$91,215                      | \$66,164                  | \$57,026           | \$1,425,826        |
| NOBLE    | \$910,397   | \$178,347         | \$40,349  | \$52,101                               | \$21,556                            | \$150,624             | \$139,803                     | \$50,532                  | \$90,883           | \$1,634,592        |
| OCLN     | \$556,567   | \$120,134         | \$50,861  | \$113,456                              | \$50,885                            | \$162,397             | \$117,004                     | \$58,081                  | \$32,869           | \$1,262,254        |
| SAILS    | \$508,129   | \$84,178          | \$33,513  | \$189,199                              | \$9,046                             | \$29,377              | \$124,556                     | \$48,784                  | \$28,540           | \$1,055,322        |
| TOTAL    | \$6,698,044 | \$1,135,629       | \$685,500 | \$1,140,720                            | \$1,129,220                         | \$571,511             | \$1,569,233                   | \$508,223                 | \$742,944          | \$14,181,024       |