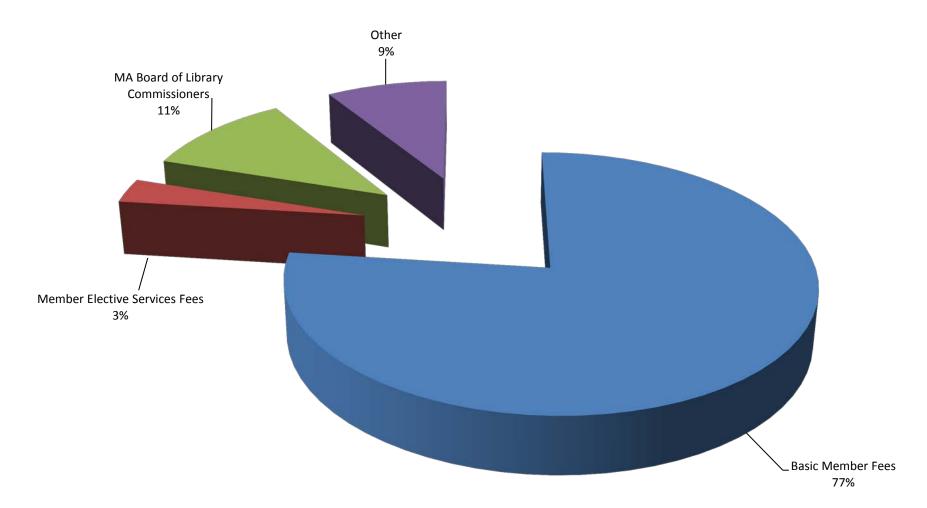

#### **TOTAL OPERATING INCOME FOR FY2016**

|          | Membe        | er Fees                   |            | MBLC                | Funds               |                     |                  |                        |
|----------|--------------|---------------------------|------------|---------------------|---------------------|---------------------|------------------|------------------------|
|          |              |                           |            | +                   | +                   | =                   |                  |                        |
| NETWORK  | Basic Fees   | Elective<br>Fees <b>†</b> | Telecomm * | Resource<br>Sharing | Small<br>Libs/Nets§ | Total MBLC<br>Funds | Other<br>Sources | Total Operating Income |
| CLAMS    | \$744,856    | \$65,868                  | \$25,906   | \$58,342            | \$18,100            | \$102,348           | \$13,409         | \$926,481              |
| C/W MARS | \$2,241,915  | \$24,024                  | \$125,177  | \$167,636           | \$197,219           | \$490,032           | \$36,225         | \$2,792,196            |
| FLO      | \$470,067    | \$12,400                  | \$5,100    | \$56,889            |                     | \$61,989            | \$96,273         | \$640,729              |
| MBLN     | \$690,763    | \$345                     | \$59,623   | \$125,825           |                     | \$185,448           | \$886,515        | \$1,763,071            |
| MLN      | \$2,311,021  | \$3,344                   | \$44,239   | \$146,239           | \$8,500             | \$198,978           | \$7,517          | \$2,520,860            |
| MVLC     | \$1,272,882  | \$24,450                  | \$27,500   | \$79,494            | \$36,250            | \$143,244           | \$170,497        | \$1,611,073            |
| NOBLE    | \$1,269,303  | \$133,257                 | \$26,118   | \$112,941           |                     | \$139,059           | \$15,018         | \$1,556,637            |
| OCLN     | \$873,344    | \$0                       | \$28,802   | \$73,469            | \$2,550             | \$104,821           | \$7,574          | \$985,739              |
| SAILS    | \$858,801    | \$137,198                 | \$16,887   | \$82,855            | \$18,500            | \$118,242           | \$118            | \$1,114,359            |
| TOTAL    | \$10,732,952 | \$400,886                 | \$359,352  | \$903,690           | \$281,119           | \$1,544,161         | \$1,233,146      | \$13,911,145           |

| <b>Operating Income- Page</b>    | 3                                                                                                                                                         |
|----------------------------------|-----------------------------------------------------------------------------------------------------------------------------------------------------------|
| Basic Fees                       | Fees paid by all members to belong to a network and for services common to all.                                                                           |
| Elective Fees                    | Fees paid by members over and above basic membership fees to cover services only individual libraries choose to receive, such as databases or PC support. |
| MBLC Funds                       | State funds provided by the Massachusetts Board of Library Commissioners (MBLC) to offset telecommunications                                              |
| Telecommunications               | costs.                                                                                                                                                    |
| MBLC Funds                       | State funds provided by the MBLC to offset network resource sharing costs.                                                                                |
| Net Resource Sharing             | State fullus provided by the MBLC to offset network resource sharing costs.                                                                               |
| MBLC Funds<br>Small Libraries in | State (or Federal) funds provided by the MBLC to offset the cost of network membership for certain public                                                 |
| Networks                         | libraries serving populations of under 10,000.                                                                                                            |
| Other Sources                    | Any additional sources of income including, but not limited to non-MBLC grants, endowments, gifts, investments, etc.                                      |
| Total Operating Income           | Sum of the network's operating revenues from all its sources.                                                                                             |