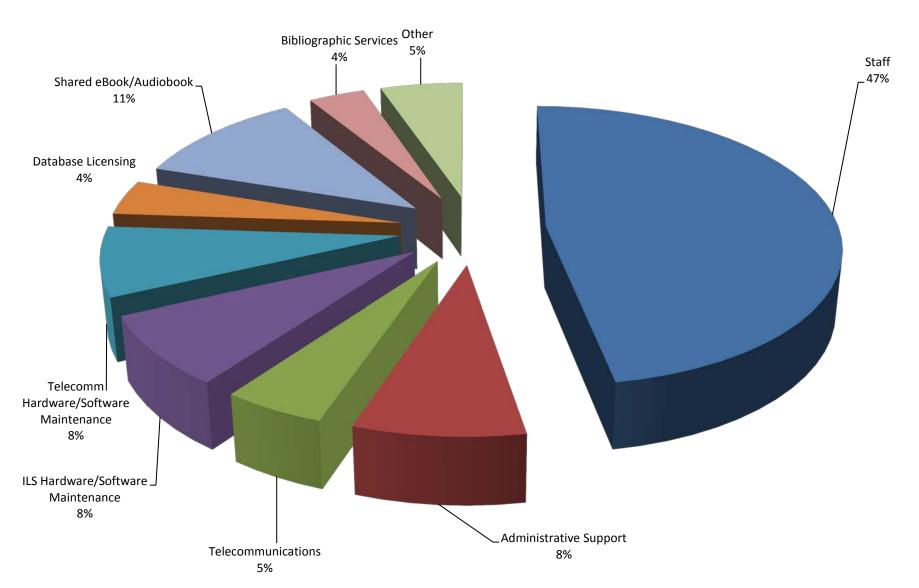

## **TOTAL OPERATING EXPENDITURES FOR FY2016**

| NETWORK  | Staff       | Admin.<br>Support | Telecomm* | ILS<br>Hardware/<br>Software<br>Maint. | Telecomm. Hardware/ Software Maint. | Database<br>Licensing | Shared<br>eBook/<br>Audiobook | Bibliographic<br>Services | Other<br>Operating | Total<br>Operating |
|----------|-------------|-------------------|-----------|----------------------------------------|-------------------------------------|-----------------------|-------------------------------|---------------------------|--------------------|--------------------|
| CLAMS    | \$471,072   | \$82,841          | \$45,926  | \$80,976                               | \$32,721                            | \$61,630              | \$125,946                     | \$24,916                  | \$102,907          | \$1,028,935        |
| C/W MARS | \$1,532,191 | \$221,486         | \$228,746 | \$106,957                              | \$15,160                            | \$53,112              | \$466,403                     | \$103,207                 | \$97,330           | \$2,824,592        |
| FLO      | \$297,034   | \$114,062         | \$6,000   | \$53,458                               | \$3,857                             | \$1,500               | \$31,440                      | \$7,867                   | \$48,851           | \$564,069          |
| MBLN     | \$403,066   | \$29,483          | \$166,733 | \$263,264                              | \$883,664                           | \$0                   | \$0                           | \$21,656                  | \$69,339           | \$1,837,205        |
| MLN      | \$1,173,953 | \$170,885         | \$70,037  | \$231,761                              | \$25,816                            | \$60,696              | \$472,866                     | \$127,016                 | \$215,199          | \$2,548,229        |
| MVLC     | \$845,635   | \$134,213         | \$43,335  | \$49,548                               | \$86,515                            | \$52,175              | \$91,215                      | \$66,164                  | \$57,026           | \$1,425,826        |
| NOBLE    | \$910,397   | \$178,347         | \$40,349  | \$52,101                               | \$21,556                            | \$150,624             | \$139,803                     | \$50,532                  | \$90,883           | \$1,634,592        |
| OCLN     | \$556,567   | \$120,134         | \$50,861  | \$113,456                              | \$50,885                            | \$162,397             | \$117,004                     | \$58,081                  | \$32,869           | \$1,262,254        |
| SAILS    | \$508,129   | \$84,178          | \$33,513  | \$189,199                              | \$9,046                             | \$29,377              | \$124,556                     | \$48,784                  | \$28,540           | \$1,055,322        |
| TOTAL    | \$6,698,044 | \$1,135,629       | \$685,500 | \$1,140,720                            | \$1,129,220                         | \$571,511             | \$1,569,233                   | \$508,223                 | \$742,944          | \$14,181,024       |