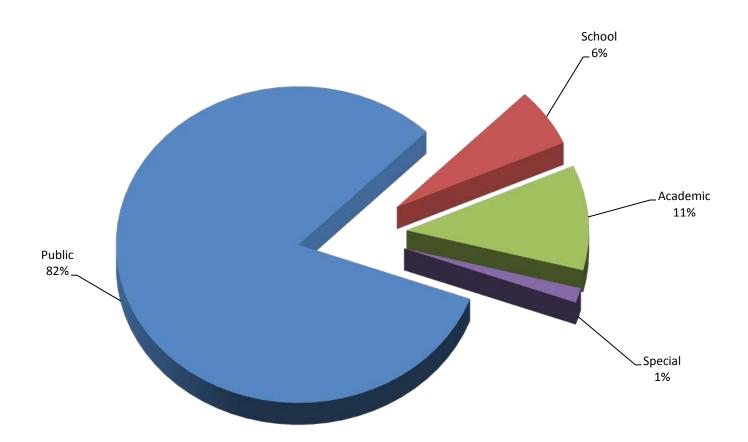

## **NETWORK MEMBERSHIP AS OF JUNE 30, 2016**

|          |       |        |      |        | Members | / Sites  | 5   |         |       |     | Mei  | Membership Type |           |  |  |
|----------|-------|--------|------|--------|---------|----------|-----|---------|-------|-----|------|-----------------|-----------|--|--|
| NETWORK  | Publi | Public |      | School |         | Academic |     | Special |       | 1   | Full | Mininet         | Associate |  |  |
| CLAMS    | 33 /  | 37     | 0 /  | 0      | 1 /     | 1        | 1 / | 0       | 35 /  | 38  | 35   | 0               | 0         |  |  |
| C/W MARS | 139 / | 163    | 0 /  | 0      | 10 /    | 11       | 1 / | 1       | 150 / | 175 | 57   | 93              | 0         |  |  |
| FLO      | 0 /   | 0      | 0 /  | 0      | 9 /     | 13       | 1 / | 2       | 10 /  | 15  | 10   | 0               | 0         |  |  |
| MBLN     | 3 /   | 28     | 2 /  | 23     | 2 /     | 2        | 1 / | 1       | 8 /   | 54  | 8    | 0               | 0         |  |  |
| MLN      | 36 /  | 54     | 0 /  | 0      | 7 /     | 8        | 0 / | 0       | 43 /  | 62  | 43   | 0               | 0         |  |  |
| MVLC     | 36 /  | 39     | 0 /  | 0      | 0 /     | 0        | 0 / | 0       | 36 /  | 39  | 36   | 0               | 0         |  |  |
| NOBLE    | 17 /  | 22     | 1 /  | 1      | 9 /     | 12       | 1 / | 1       | 28 /  | 36  | 26   | 0               | 2         |  |  |
| OCLN     | 26 /  | 35     | 0 /  | 0      | 3 /     | 5        | 0 / | 0       | 29 /  | 40  | 29   | 0               | 0         |  |  |
| SAILS    | 38 /  | 47     | 21 / | 21     | 2 /     | 5        | 1 / | 1       | 62 /  | 74  | 62   | 0               | 0         |  |  |
| TOTAL    | 328 / | 425    | 24 / | 45     | 43 /    | 57       | 6 / | 6       | 401 / | 533 | 306  | 93              | 2         |  |  |

<sup>\*</sup>BPL licensed databases and econtent were reported here in previous years. MBLN is not involved in licensing content.

<sup>§</sup> Does not include eAudiobooks

Appendix A-1 Network Membership by Type as of June 30, 2016