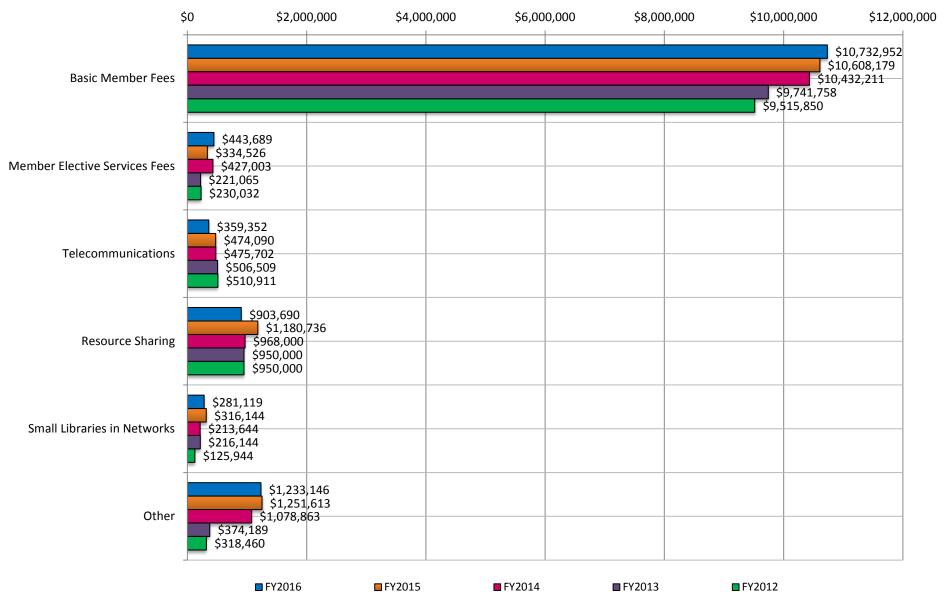

#### **TOTAL OPERATING INCOME FOR FY2016**

|          | Membe        | er Fees                   |            | MBLC                | Funds               |                     |                  |                        |
|----------|--------------|---------------------------|------------|---------------------|---------------------|---------------------|------------------|------------------------|
|          |              |                           |            | +                   | +                   | =                   |                  |                        |
| NETWORK  | Basic Fees   | Elective<br>Fees <b>†</b> | Telecomm * | Resource<br>Sharing | Small<br>Libs/Nets§ | Total MBLC<br>Funds | Other<br>Sources | Total Operating Income |
| CLAMS    | \$744,856    | \$65,868                  | \$25,906   | \$58,342            | \$18,100            | \$102,348           | \$13,409         | \$926,481              |
| C/W MARS | \$2,241,915  | \$24,024                  | \$125,177  | \$167,636           | \$197,219           | \$490,032           | \$36,225         | \$2,792,196            |
| FLO      | \$470,067    | \$12,400                  | \$5,100    | \$56,889            |                     | \$61,989            | \$96,273         | \$640,729              |
| MBLN     | \$690,763    | \$345                     | \$59,623   | \$125,825           |                     | \$185,448           | \$886,515        | \$1,763,071            |
| MLN      | \$2,311,021  | \$3,344                   | \$44,239   | \$146,239           | \$8,500             | \$198,978           | \$7,517          | \$2,520,860            |
| MVLC     | \$1,272,882  | \$24,450                  | \$27,500   | \$79,494            | \$36,250            | \$143,244           | \$170,497        | \$1,611,073            |
| NOBLE    | \$1,269,303  | \$133,257                 | \$26,118   | \$112,941           |                     | \$139,059           | \$15,018         | \$1,556,637            |
| OCLN     | \$873,344    | \$0                       | \$28,802   | \$73,469            | \$2,550             | \$104,821           | \$7,574          | \$985,739              |
| SAILS    | \$858,801    | \$137,198                 | \$16,887   | \$82,855            | \$18,500            | \$118,242           | \$118            | \$1,114,359            |
| TOTAL    | \$10,732,952 | \$400,886                 | \$359,352  | \$903,690           | \$281,119           | \$1,544,161         | \$1,233,146      | \$13,911,145           |

## **TOTAL OPERATING EXPENDITURES FOR FY2016**

| NETWORK  | Staff       | Admin.<br>Support | Telecomm* | ILS<br>Hardware/<br>Software<br>Maint. | Telecomm. Hardware/ Software Maint. | Database<br>Licensing | Shared<br>eBook/<br>Audiobook | Bibliographic<br>Services | Other<br>Operating | Total<br>Operating |
|----------|-------------|-------------------|-----------|----------------------------------------|-------------------------------------|-----------------------|-------------------------------|---------------------------|--------------------|--------------------|
| CLAMS    | \$471,072   | \$82,841          | \$45,926  | \$80,976                               | \$32,721                            | \$61,630              | \$125,946                     | \$24,916                  | \$102,907          | \$1,028,935        |
| C/W MARS | \$1,532,191 | \$221,486         | \$228,746 | \$106,957                              | \$15,160                            | \$53,112              | \$466,403                     | \$103,207                 | \$97,330           | \$2,824,592        |
| FLO      | \$297,034   | \$114,062         | \$6,000   | \$53,458                               | \$3,857                             | \$1,500               | \$31,440                      | \$7,867                   | \$48,851           | \$564,069          |
| MBLN     | \$403,066   | \$29,483          | \$166,733 | \$263,264                              | \$883,664                           | \$0                   | \$0                           | \$21,656                  | \$69,339           | \$1,837,205        |
| MLN      | \$1,173,953 | \$170,885         | \$70,037  | \$231,761                              | \$25,816                            | \$60,696              | \$472,866                     | \$127,016                 | \$215,199          | \$2,548,229        |
| MVLC     | \$845,635   | \$134,213         | \$43,335  | \$49,548                               | \$86,515                            | \$52,175              | \$91,215                      | \$66,164                  | \$57,026           | \$1,425,826        |
| NOBLE    | \$910,397   | \$178,347         | \$40,349  | \$52,101                               | \$21,556                            | \$150,624             | \$139,803                     | \$50,532                  | \$90,883           | \$1,634,592        |
| OCLN     | \$556,567   | \$120,134         | \$50,861  | \$113,456                              | \$50,885                            | \$162,397             | \$117,004                     | \$58,081                  | \$32,869           | \$1,262,254        |
| SAILS    | \$508,129   | \$84,178          | \$33,513  | \$189,199                              | \$9,046                             | \$29,377              | \$124,556                     | \$48,784                  | \$28,540           | \$1,055,322        |
| TOTAL    | \$6,698,044 | \$1,135,629       | \$685,500 | \$1,140,720                            | \$1,129,220                         | \$571,511             | \$1,569,233                   | \$508,223                 | \$742,944          | \$14,181,024       |