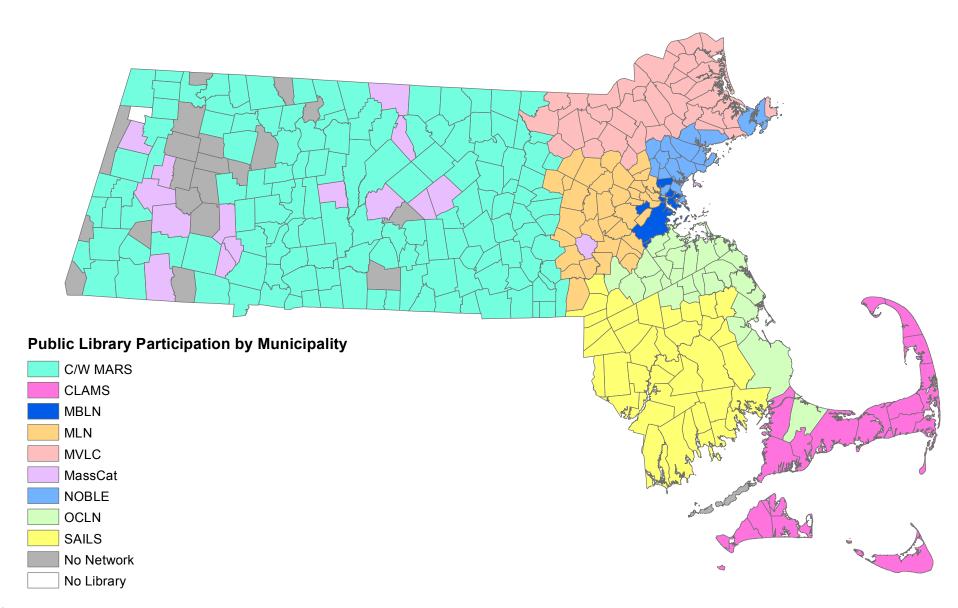

## Massachusetts Board of Library Commissioners Public Library Participation in Automated Resource Sharing Networks

## **NETWORK MEMBERSHIP AS OF JUNE 30, 2016**

|          |       |        |      |        | Members | / Sites  | 5   |         |       |     | Mei  | Membership Type |           |  |  |
|----------|-------|--------|------|--------|---------|----------|-----|---------|-------|-----|------|-----------------|-----------|--|--|
| NETWORK  | Publi | Public |      | School |         | Academic |     | Special |       | 1   | Full | Mininet         | Associate |  |  |
| CLAMS    | 33 /  | 37     | 0 /  | 0      | 1 /     | 1        | 1 / | 0       | 35 /  | 38  | 35   | 0               | 0         |  |  |
| C/W MARS | 139 / | 163    | 0 /  | 0      | 10 /    | 11       | 1 / | 1       | 150 / | 175 | 57   | 93              | 0         |  |  |
| FLO      | 0 /   | 0      | 0 /  | 0      | 9 /     | 13       | 1 / | 2       | 10 /  | 15  | 10   | 0               | 0         |  |  |
| MBLN     | 3 /   | 28     | 2 /  | 23     | 2 /     | 2        | 1 / | 1       | 8 /   | 54  | 8    | 0               | 0         |  |  |
| MLN      | 36 /  | 54     | 0 /  | 0      | 7 /     | 8        | 0 / | 0       | 43 /  | 62  | 43   | 0               | 0         |  |  |
| MVLC     | 36 /  | 39     | 0 /  | 0      | 0 /     | 0        | 0 / | 0       | 36 /  | 39  | 36   | 0               | 0         |  |  |
| NOBLE    | 17 /  | 22     | 1 /  | 1      | 9 /     | 12       | 1 / | 1       | 28 /  | 36  | 26   | 0               | 2         |  |  |
| OCLN     | 26 /  | 35     | 0 /  | 0      | 3 /     | 5        | 0 / | 0       | 29 /  | 40  | 29   | 0               | 0         |  |  |
| SAILS    | 38 /  | 47     | 21 / | 21     | 2 /     | 5        | 1 / | 1       | 62 /  | 74  | 62   | 0               | 0         |  |  |
| TOTAL    | 328 / | 425    | 24 / | 45     | 43 /    | 57       | 6 / | 6       | 401 / | 533 | 306  | 93              | 2         |  |  |