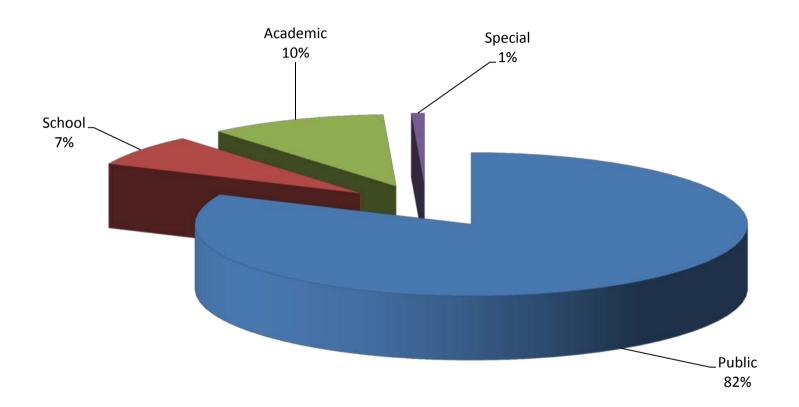

Appendix A-2 FY2013 Network Operating Income by Source

Appendix A-3 Network Operating Income by Source, FY2009 - FY2013

Appendix A-4
FY13 Network Operating Expenditures by Type as Percentage of Whole

Appendix A-5 Network Operating Expenditures by Type, FY2009 - FY2013

#### **TOTAL OPERATING INCOME FOR FY2013**

|          | Membe       | er Fees          |            | MBLC                    | Funds               |                     |                  |                        |
|----------|-------------|------------------|------------|-------------------------|---------------------|---------------------|------------------|------------------------|
|          |             |                  |            | +                       | +                   | =                   |                  |                        |
| NETWORK  | Basic Fees  | Elective<br>Fees | Telecomm * | Net Resource<br>Sharing | Small<br>Libs/Nets§ | Total MBLC<br>Funds | Other<br>Sources | Total Operating Income |
| CLAMS    | \$752,704   | \$0              | \$24,875   | \$62,065                | \$7,500             | \$94,440            | \$37,924         | \$885,068              |
| C/W MARS | \$2,000,404 | \$36,705         | \$178,973  | \$173,978               | \$196,144           | \$549,095           | \$9,441          | \$2,595,645            |
| FLO      | \$456,287   | \$15,600         | \$5,100    | \$55,654                | \$0                 | \$60,754            | \$148,410        | \$681,051              |
| MBLN     | \$682,295   | \$0              | \$84,343   | \$138,105               | \$0                 | \$222,448           | \$0              | \$904,743              |
| MLN      | \$1,797,496 | \$11,931         | \$69,039   | \$163,965               | \$0                 | \$233,004           | \$14,693         | \$2,057,124            |
| MVLC     | \$1,118,597 | \$20,899         | \$51,113   | \$85,072                | \$12,500            | \$148,685           | \$1,146          | \$1,289,327            |
| NOBLE    | \$1,223,220 | \$77,621         | \$37,705   | \$99,119                | \$0                 | \$136,824           | \$142,547        | \$1,580,212            |
| OCLN     | \$867,638   | \$0              | \$27,792   | \$76,806                | \$0                 | \$104,598           | \$15,528         | \$987,764              |
| SAILS    | \$843,117   | \$58,309         | \$27,569   | \$95,236                | \$0                 | \$122,805           | \$4,500          | \$1,028,731            |
| TOTAL    | \$9,741,758 | \$221,065        | \$506,509  | \$950,000               | \$216,144           | \$1,672,653         | \$374,189        | \$12,009,665           |