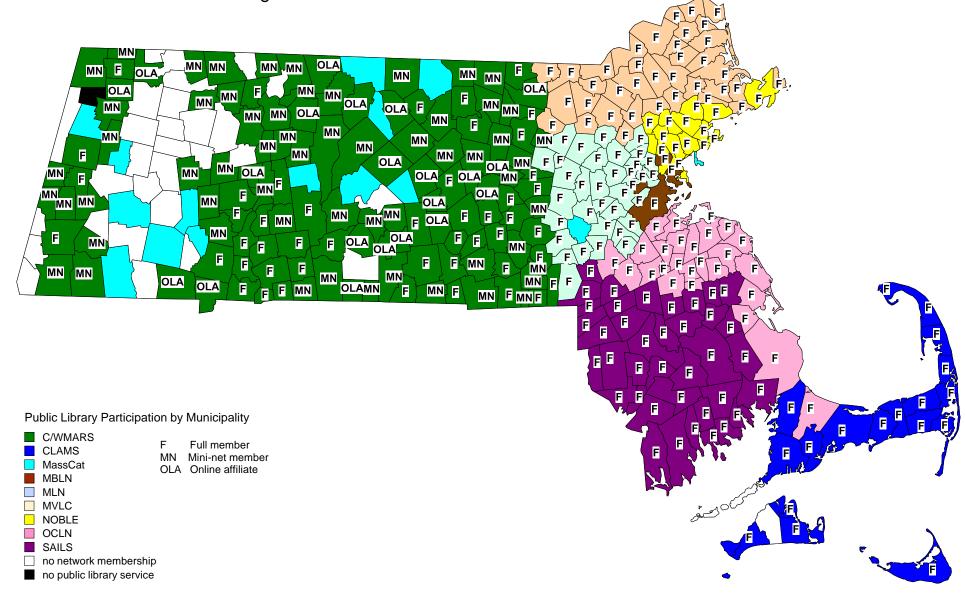

<sup>\*</sup>BPL licensed databases and econtent were reported here in previous years. MBLN is not involved in licensing content.

<sup>§</sup> Does not include eAudiobooks

Appendix A-1 Network Membership by Type as of June 30, 2013

# **NETWORK MEMBERSHIP AS OF JUNE 30, 2013**

|           |       |     |       |    | Members | / Sites |         |   |       |     | Mei  | Membership Type |                    |  |
|-----------|-------|-----|-------|----|---------|---------|---------|---|-------|-----|------|-----------------|--------------------|--|
| NETWORK   | Publi | ic  | Schoo | 1  | Acader  | nic     | Special |   | Tota  | 1   | Full | Mininet         | OLA/<br>Associate* |  |
| CLAMS     | 34 /  | 37  | 0 /   | 0  | 1 /     | 1       | 0 /     | 0 | 35 /  | 38  | 35   | 0               | 0                  |  |
| C/W MARS* | 135 / | 155 | 2 /   | 2  | 10 /    | 10      | 1 /     | 1 | 148 / | 168 | 63   | 80              | 5                  |  |
| FLO       | 0 /   | 0   | 0 /   | 0  | 9 /     | 12      | 1 /     | 2 | 10 /  | 14  | 10   | 0               | 0                  |  |
| MBLN      | 3 /   | 32  | 2 /   | 23 | 2 /     | 2       | 1 /     | 1 | 8 /   | 58  | 8    | 0               | 0                  |  |
| MLN       | 35 /  | 53  | 0 /   | 0  | 7 /     | 8       | 0 /     | 0 | 42 /  | 61  | 42   | 0               | 0                  |  |
| MVLC      | 35 /  | 38  | 0 /   | 0  | 0 /     | 0       | 0 /     | 0 | 35 /  | 38  | 35   | 0               | 0                  |  |
| NOBLE*    | 17 /  | 22  | 1 /   | 1  | 9 /     | 12      | 1 /     | 1 | 28 /  | 36  | 26   | 0               | 2                  |  |
| OCLN      | 26 /  | 34  | 0 /   | 0  | 2 /     | 3       | 0 /     | 0 | 28 /  | 37  | 28   | 0               | 0                  |  |
| SAILS     | 38 /  | 48  | 23 /  | 23 | 2 /     | 4       | 0 /     | 0 | 63 /  | 75  | 63   | 0               | 0                  |  |
| TOTAL     | 323 / | 419 | 28 /  | 49 | 42 /    | 52      | 4 /     | 5 | 397 / | 525 | 310  | 80              | 7                  |  |