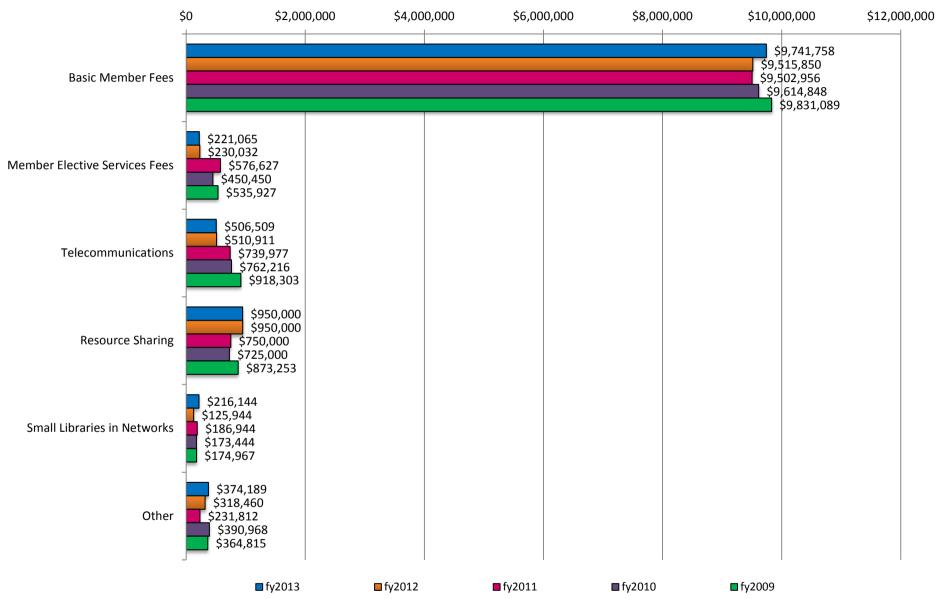

#### **TOTAL OPERATING INCOME FOR FY2013**

|          | Membe       | er Fees          |            | MBLC                    | Funds               |                     |                  |                        |
|----------|-------------|------------------|------------|-------------------------|---------------------|---------------------|------------------|------------------------|
|          |             |                  |            | +                       | +                   | =                   |                  |                        |
| NETWORK  | Basic Fees  | Elective<br>Fees | Telecomm * | Net Resource<br>Sharing | Small<br>Libs/Nets§ | Total MBLC<br>Funds | Other<br>Sources | Total Operating Income |
| CLAMS    | \$752,704   | \$0              | \$24,875   | \$62,065                | \$7,500             | \$94,440            | \$37,924         | \$885,068              |
| C/W MARS | \$2,000,404 | \$36,705         | \$178,973  | \$173,978               | \$196,144           | \$549,095           | \$9,441          | \$2,595,645            |
| FLO      | \$456,287   | \$15,600         | \$5,100    | \$55,654                | \$0                 | \$60,754            | \$148,410        | \$681,051              |
| MBLN     | \$682,295   | \$0              | \$84,343   | \$138,105               | \$0                 | \$222,448           | \$0              | \$904,743              |
| MLN      | \$1,797,496 | \$11,931         | \$69,039   | \$163,965               | \$0                 | \$233,004           | \$14,693         | \$2,057,124            |
| MVLC     | \$1,118,597 | \$20,899         | \$51,113   | \$85,072                | \$12,500            | \$148,685           | \$1,146          | \$1,289,327            |
| NOBLE    | \$1,223,220 | \$77,621         | \$37,705   | \$99,119                | \$0                 | \$136,824           | \$142,547        | \$1,580,212            |
| OCLN     | \$867,638   | \$0              | \$27,792   | \$76,806                | \$0                 | \$104,598           | \$15,528         | \$987,764              |
| SAILS    | \$843,117   | \$58,309         | \$27,569   | \$95,236                | \$0                 | \$122,805           | \$4,500          | \$1,028,731            |
| TOTAL    | \$9,741,758 | \$221,065        | \$506,509  | \$950,000               | \$216,144           | \$1,672,653         | \$374,189        | \$12,009,665           |

### **TOTAL OPERATING EXPENDITURES FOR FY2013**

| NETWORK  | Staff       | Admin.<br>Support | Telecomm* | ILS<br>Hardware/<br>Software<br>Maint. | Telecomm. Hardware/ Software Maint. | Database<br>Licensing | Shared<br>eBook/<br>Audiobook§ | Bibliographic<br>Services | Other<br>Operating | Total<br>Operating |
|----------|-------------|-------------------|-----------|----------------------------------------|-------------------------------------|-----------------------|--------------------------------|---------------------------|--------------------|--------------------|
| CLAMS    | \$381,560   | \$89,653          | \$31,944  | \$69,854                               | \$40,291                            | \$4,500               | \$70,446                       | \$29,700                  | \$13,624           | \$731,572          |
| C/W MARS | \$1,285,884 | \$248,339         | \$222,320 | \$181,395                              | \$20,112                            | \$120,041             | \$332,531                      | \$89,998                  | \$137,471          | \$2,638,091        |
| FLO      | \$390,634   | \$103,199         | \$6,000   | \$47,260                               | \$2,840                             | \$1,413               | \$35,160                       | \$7,756                   | \$71,467           | \$665,729          |
| MBLN     | \$285,975   | \$32,533          | \$188,037 | \$303,989                              | \$616,731                           | \$0                   | \$0                            | \$20,000                  | \$15,100           | \$1,462,365        |
| MLN      | \$1,046,368 | \$170,322         | \$89,550  | \$182,245                              | \$58,014                            | \$70,220              | \$226,226                      | \$121,750                 | \$138,949          | \$2,103,644        |
| MVLC     | \$754,133   | \$124,684         | \$65,256  | \$68,486                               | \$49,376                            | \$57,550              | \$37,680                       | \$69,556                  | \$10,740           | \$1,237,461        |
| NOBLE    | \$739,559   | \$142,584         | \$46,368  | \$95,782                               | \$34,404                            | \$98,952              | \$105,419                      | \$42,991                  | \$49,757           | \$1,355,816        |
| OCLN     | \$507,115   | \$98,011          | \$38,895  | \$73,368                               | \$11,080                            | \$63,424              | \$56,997                       | \$52,789                  | \$53,198           | \$954,877          |
| SAILS    | \$519,622   | \$129,882         | \$26,942  | \$143,527                              | \$6,497                             | \$63,255              | \$53,953                       | \$47,625                  | \$68,782           | \$1,060,085        |
| TOTAL    | \$5,910,850 | \$1,139,207       | \$715,312 | \$1,165,906                            | \$839,345                           | \$479,355             | \$918,412                      | \$482,165                 | \$559,088          | \$12,209,640       |