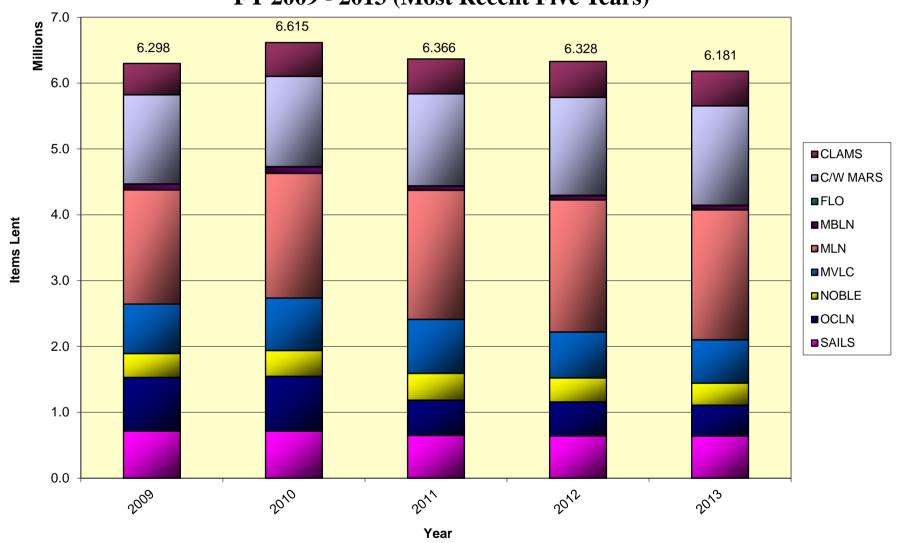

# Appendix A-8 Total Items Lent via Networks FY 2009 - 2013 (Most Recent Five Years)

APPENDIX A-9
CAPITAL EXPENDITURES FY2009-FY2013

|          | Capital Expenditures |           |           |           |           |  |  |  |  |  |
|----------|----------------------|-----------|-----------|-----------|-----------|--|--|--|--|--|
| NETWORK  | FY2009               | FY2010    | FY2011    | FY2012    | FY2013    |  |  |  |  |  |
| CLAMS    | \$0                  | \$19,496  | \$4,029   | \$25,966  | \$37,808  |  |  |  |  |  |
| C/W MARS | \$29,559             | \$97,472  | \$46,246  | \$74,961  | \$75,921  |  |  |  |  |  |
| FLO      | \$7,845              | \$28,483  | \$8,926   | \$0       | \$4,867   |  |  |  |  |  |
| MBLN     | \$0                  | \$0       | \$0       | \$99,697  | \$0       |  |  |  |  |  |
| MLN      | \$72,861             | \$10,241  | \$34,445  | \$72,448  | \$4,483   |  |  |  |  |  |
| MVLC     | \$4,856              | \$16,733  | \$68,870  | \$83,374  | \$18,508  |  |  |  |  |  |
| NOBLE    | \$0                  | \$0       | \$71,346  | \$75,642  | \$0       |  |  |  |  |  |
| OCLN     | \$12,855             | \$0       | \$29,533  | \$3,700   | \$0       |  |  |  |  |  |
| SAILS    | \$5,499              | \$35,973  | \$32,804  | \$0       | \$7,500   |  |  |  |  |  |
| TOTAL    | \$133,475            | \$208,398 | \$296,199 | \$435,788 | \$149,087 |  |  |  |  |  |