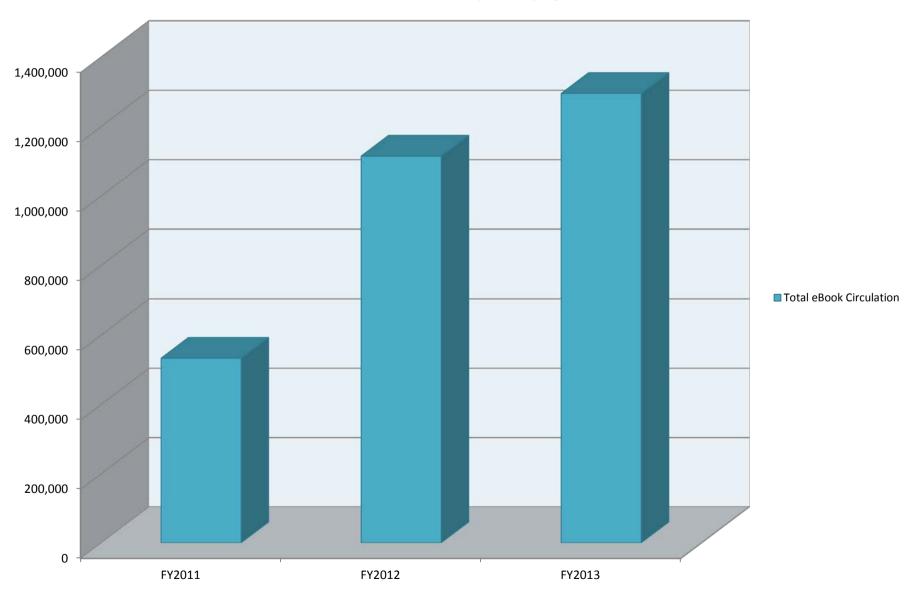

APPENDIX A-6 CIRCULATION FY2011- FY2013

|          | То         | tal Circulat | ion        | Total e | Book Circ | ulation   |         | ownloadabl<br>Circulation |         |       | Total Downloadable Video<br>Circulation |       |  |
|----------|------------|--------------|------------|---------|-----------|-----------|---------|---------------------------|---------|-------|-----------------------------------------|-------|--|
| NETWORK  | FY11       | FY12         | FY13       | FY11    | FY12      | FY13      | FY11    | FY12                      | FY13    | FY11  | FY12                                    | FY13  |  |
| CLAMS    | 3,534,448  | 3,570,367    | 3,567,960  | 19,492  | 77,236    | 111,770   | 25,950  | 28,380                    | 29,637  | 0     | 127                                     | 151   |  |
| C/W MARS | 12,975,356 | 13,031,889   | 13,395,595 | 28,046  | 119,284   | 228,017   | 34,954  | 54,121                    | 71,157  | 959   | 1,177                                   | 1,944 |  |
| FLO      | 251,711    | 565,344      | 241,585    | 185,747 | 285,437   | 11,030    | 703     | 48                        | 0       | 4,949 | 37,626                                  | 0     |  |
| MBLN     | 3,534,413  | 3,796,679    | 3,694,546  | 78,228  | 234,344   | 385,994   | 101,932 | 114,103                   | 132,543 | 1,651 | 1,823                                   | 1,074 |  |
| MLN      | 16,791,084 | 16,782,102   | 16,142,149 | 17,714  | 107,969   | 203,785   | 29,907  | 46,936                    | 62,428  | 0     | 0                                       | 0     |  |
| MVLC     | 6,472,964  | 6,325,024    | 6,099,865  | 11,776  | 48,695    | 81,665    | 32,650  | 34,432                    | 37,963  | 0     | 0                                       | 0     |  |
| NOBLE    | 3,901,674  | 3,865,781    | 3,294,571  | 9,554   | 51,076    | 76,492    | 15,488  | 19,261                    | 22,027  | 0     | 0                                       | 0     |  |
| OCLN     | 5,800,000  | 5,801,668    | 5,572,612  | 12,245  | 45,555    | 103,327   | 21,766  | 22,984                    | 24,218  | 0     | 0                                       | 0     |  |
| SAILS    | 4,532,938  | 4,506,773    | 4,295,063  | 170,620 | 145,172   | 93,183    | 24,175  | 24,917                    | 28,948  | 0     | 0                                       | 0     |  |
| TOTAL    | 57,794,588 | 58,245,627   | 56,303,946 | 533,422 | 1,114,768 | 1,295,263 | 287,525 | 345,182                   | 408,921 | 7,559 | 40,753                                  | 3,169 |  |

# Appendix A-7 Total eBook Circulation FY2011-2013