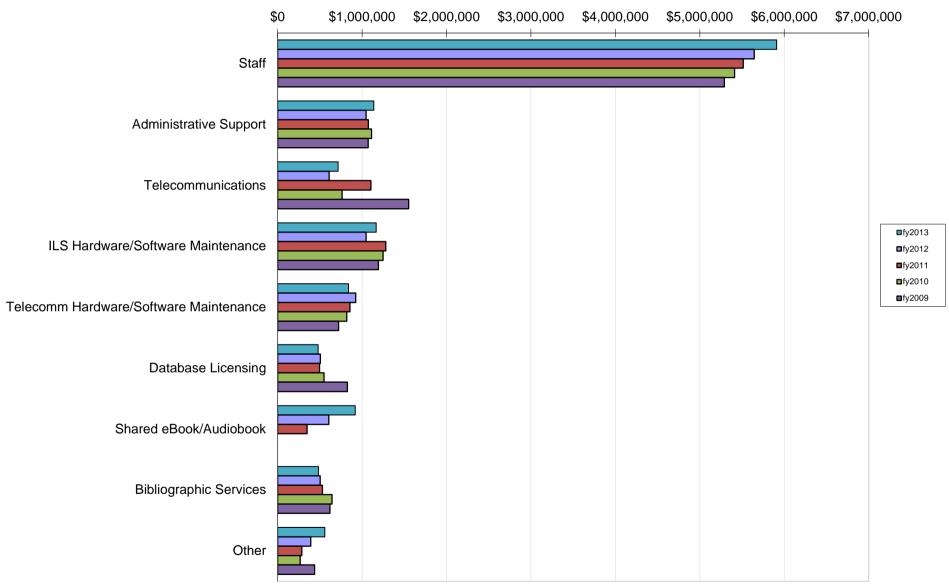

### **TOTAL OPERATING EXPENDITURES FOR FY2013**

| NETWORK  | Staff       | Admin.<br>Support | Telecomm* | ILS<br>Hardware/<br>Software<br>Maint. | Telecomm. Hardware/ Software Maint. | Database<br>Licensing | Shared<br>eBook/<br>Audiobook§ | Bibliographic<br>Services | Other<br>Operating | Total<br>Operating |
|----------|-------------|-------------------|-----------|----------------------------------------|-------------------------------------|-----------------------|--------------------------------|---------------------------|--------------------|--------------------|
| CLAMS    | \$381,560   | \$89,653          | \$31,944  | \$69,854                               | \$40,291                            | \$4,500               | \$70,446                       | \$29,700                  | \$13,624           | \$731,572          |
| C/W MARS | \$1,285,884 | \$248,339         | \$222,320 | \$181,395                              | \$20,112                            | \$120,041             | \$332,531                      | \$89,998                  | \$137,471          | \$2,638,091        |
| FLO      | \$390,634   | \$103,199         | \$6,000   | \$47,260                               | \$2,840                             | \$1,413               | \$35,160                       | \$7,756                   | \$71,467           | \$665,729          |
| MBLN     | \$285,975   | \$32,533          | \$188,037 | \$303,989                              | \$616,731                           | \$0                   | \$0                            | \$20,000                  | \$15,100           | \$1,462,365        |
| MLN      | \$1,046,368 | \$170,322         | \$89,550  | \$182,245                              | \$58,014                            | \$70,220              | \$226,226                      | \$121,750                 | \$138,949          | \$2,103,644        |
| MVLC     | \$754,133   | \$124,684         | \$65,256  | \$68,486                               | \$49,376                            | \$57,550              | \$37,680                       | \$69,556                  | \$10,740           | \$1,237,461        |
| NOBLE    | \$739,559   | \$142,584         | \$46,368  | \$95,782                               | \$34,404                            | \$98,952              | \$105,419                      | \$42,991                  | \$49,757           | \$1,355,816        |
| OCLN     | \$507,115   | \$98,011          | \$38,895  | \$73,368                               | \$11,080                            | \$63,424              | \$56,997                       | \$52,789                  | \$53,198           | \$954,877          |
| SAILS    | \$519,622   | \$129,882         | \$26,942  | \$143,527                              | \$6,497                             | \$63,255              | \$53,953                       | \$47,625                  | \$68,782           | \$1,060,085        |
| TOTAL    | \$5,910,850 | \$1,139,207       | \$715,312 | \$1,165,906                            | \$839,345                           | \$479,355             | \$918,412                      | \$482,165                 | \$559,088          | \$12,209,640       |

Appendix A-2 FY2013 Network Operating Income by Source

Appendix A-3 Network Operating Income by Source, FY2009 - FY2013

Appendix A-4
FY13 Network Operating Expenditures by Type as Percentage of Whole

Appendix A-5 Network Operating Expenditures by Type, FY2009 - FY2013