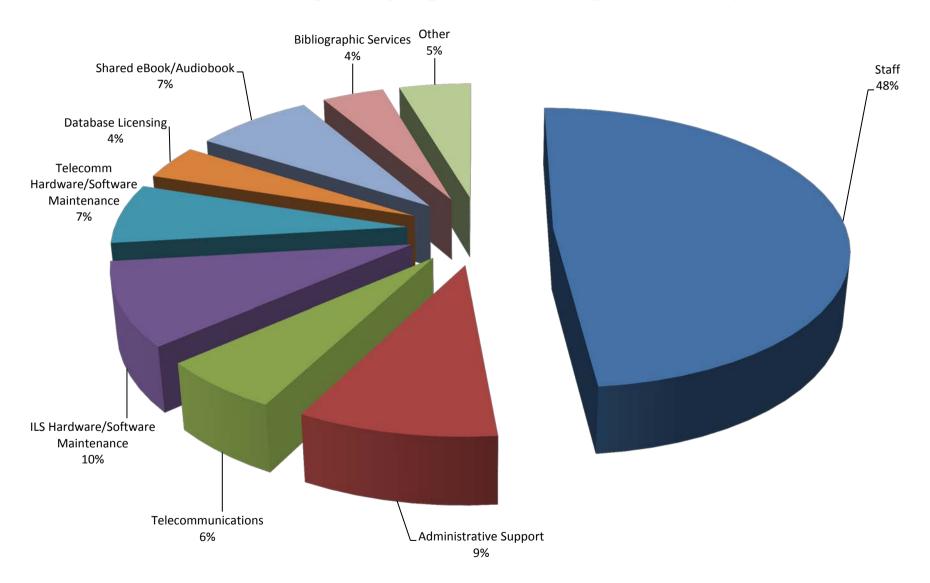

### **TOTAL OPERATING EXPENDITURES FOR FY2013**

| NETWORK  | Staff       | Admin.<br>Support | Telecomm* | ILS<br>Hardware/<br>Software<br>Maint. | Telecomm. Hardware/ Software Maint. | Database<br>Licensing | Shared<br>eBook/<br>Audiobook§ | Bibliographic<br>Services | Other<br>Operating | Total<br>Operating |
|----------|-------------|-------------------|-----------|----------------------------------------|-------------------------------------|-----------------------|--------------------------------|---------------------------|--------------------|--------------------|
| CLAMS    | \$381,560   | \$89,653          | \$31,944  | \$69,854                               | \$40,291                            | \$4,500               | \$70,446                       | \$29,700                  | \$13,624           | \$731,572          |
| C/W MARS | \$1,285,884 | \$248,339         | \$222,320 | \$181,395                              | \$20,112                            | \$120,041             | \$332,531                      | \$89,998                  | \$137,471          | \$2,638,091        |
| FLO      | \$390,634   | \$103,199         | \$6,000   | \$47,260                               | \$2,840                             | \$1,413               | \$35,160                       | \$7,756                   | \$71,467           | \$665,729          |
| MBLN     | \$285,975   | \$32,533          | \$188,037 | \$303,989                              | \$616,731                           | \$0                   | \$0                            | \$20,000                  | \$15,100           | \$1,462,365        |
| MLN      | \$1,046,368 | \$170,322         | \$89,550  | \$182,245                              | \$58,014                            | \$70,220              | \$226,226                      | \$121,750                 | \$138,949          | \$2,103,644        |
| MVLC     | \$754,133   | \$124,684         | \$65,256  | \$68,486                               | \$49,376                            | \$57,550              | \$37,680                       | \$69,556                  | \$10,740           | \$1,237,461        |
| NOBLE    | \$739,559   | \$142,584         | \$46,368  | \$95,782                               | \$34,404                            | \$98,952              | \$105,419                      | \$42,991                  | \$49,757           | \$1,355,816        |
| OCLN     | \$507,115   | \$98,011          | \$38,895  | \$73,368                               | \$11,080                            | \$63,424              | \$56,997                       | \$52,789                  | \$53,198           | \$954,877          |
| SAILS    | \$519,622   | \$129,882         | \$26,942  | \$143,527                              | \$6,497                             | \$63,255              | \$53,953                       | \$47,625                  | \$68,782           | \$1,060,085        |
| TOTAL    | \$5,910,850 | \$1,139,207       | \$715,312 | \$1,165,906                            | \$839,345                           | \$479,355             | \$918,412                      | \$482,165                 | \$559,088          | \$12,209,640       |

Appendix A-2 FY2013 Network Operating Income by Source

Appendix A-3 Network Operating Income by Source, FY2009 - FY2013

Appendix A-4
FY13 Network Operating Expenditures by Type as Percentage of Whole

Appendix A-5 Network Operating Expenditures by Type, FY2009 - FY2013