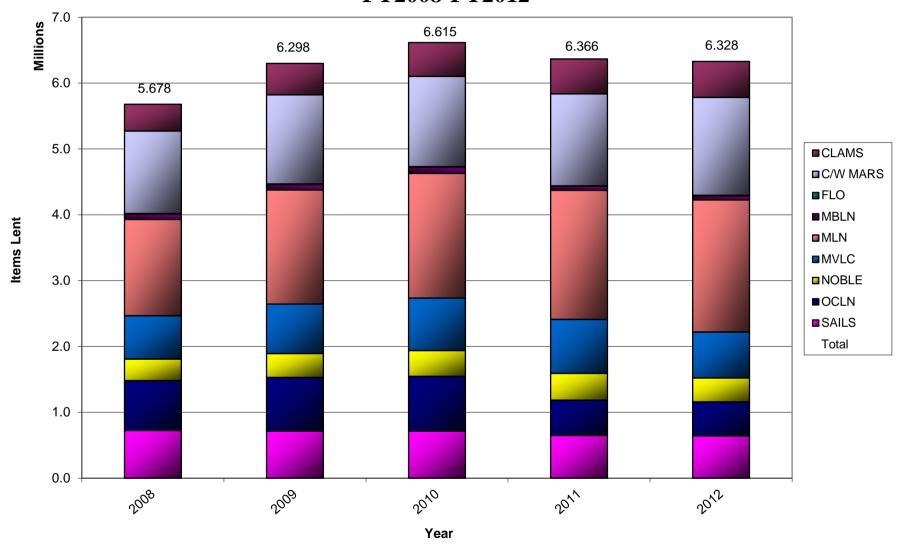

# Appendix A-8 Total Interlibrary Loans via Networks FY2008-FY2012

APPENDIX A-9
CAPITAL EXPENDITURES FY2008-FY2012

|          | Capital Expenditures |           |           |           |           |  |  |
|----------|----------------------|-----------|-----------|-----------|-----------|--|--|
| NETWORK  | FY2008               | FY2009    | FY2010    | FY2011    | FY2012    |  |  |
| CLAMS    | \$54,050             | \$0       | \$19,496  | \$4,029   | \$25,966  |  |  |
| C/W MARS | \$5,000              | \$29,559  | \$97,472  | \$46,246  | \$74,961  |  |  |
| FLO      | \$25,025             | \$7,845   | \$28,483  | \$8,926   | \$0       |  |  |
| MBLN     | \$0                  | \$0       | \$0       | \$0       | \$99,697  |  |  |
| MLN      | \$207,887            | \$72,861  | \$10,241  | \$34,445  | \$72,448  |  |  |
| MVLC     | \$7,876              | \$4,856   | \$16,733  | \$68,870  | \$83,374  |  |  |
| NOBLE    | \$0                  | \$0       | \$0       | \$71,346  | \$75,642  |  |  |
| OCLN     | \$0                  | \$12,855  | \$0       | \$29,533  | \$3,700   |  |  |
| SAILS    | \$14,134             | \$5,499   | \$35,973  | \$32,804  | \$0       |  |  |
| TOTAL    | \$313,972            | \$133,475 | \$208,398 | \$296,199 | \$435,788 |  |  |