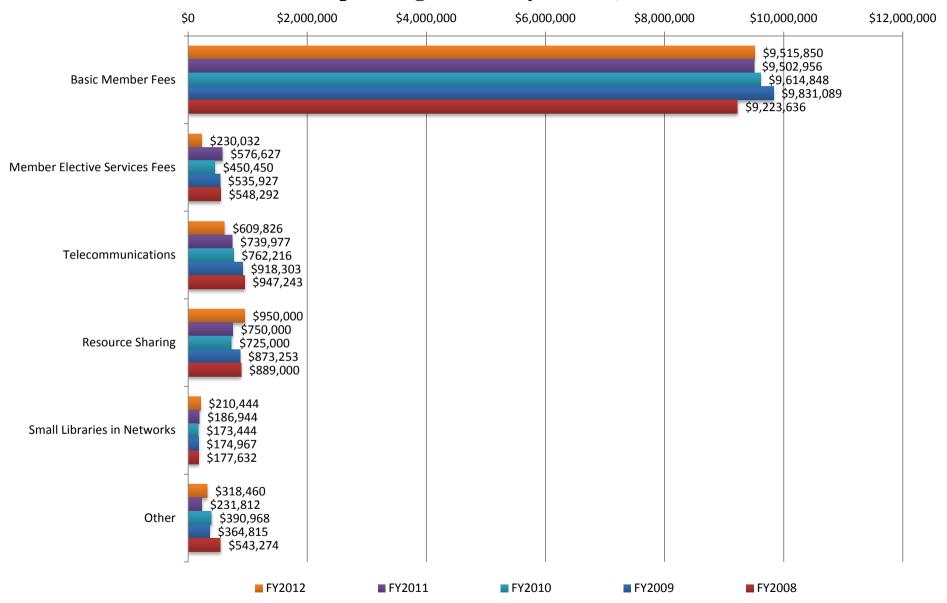

#### **TOTAL OPERATING INCOME FOR FY2012**

|          | Membe       | er Fees          |            | MBLC                    | Funds               |                     |                  |                        |
|----------|-------------|------------------|------------|-------------------------|---------------------|---------------------|------------------|------------------------|
|          |             |                  |            | +                       | +                   | =                   |                  |                        |
| NETWORK  | Basic Fees  | Elective<br>Fees | Telecomm * | Net Resource<br>Sharing | Small<br>Libs/Nets§ | Total MBLC<br>Funds | Other<br>Sources | Total Operating Income |
| CLAMS    | \$775,589   | \$0              | \$24,925   | \$62,065                | \$2,500             | \$89,490            | \$20,606         | \$885,685              |
| C/W MARS | \$1,944,025 | \$49,630         | \$165,100  | \$173,978               | \$195,444           | \$534,522           | \$34,678         | \$2,562,855            |
| FLO      | \$456,287   | \$19,250         | \$5,100    | \$55,654                | \$0                 | \$60,754            | \$63,959         | \$600,250              |
| MBLN     | \$580,735   | \$0              | \$84,397   | \$138,105               | \$0                 | \$222,502           | \$0              | \$803,237              |
| MLN      | \$1,730,200 | \$9,219          | \$73,068   | \$163,965               | \$0                 | \$237,033           | \$9,426          | \$1,985,878            |
| MVLC     | \$1,107,713 | \$20,973         | \$54,042   | \$85,072                | \$12,500            | \$151,614           | \$1,587          | \$1,281,887            |
| NOBLE    | \$1,232,763 | \$74,415         | \$33,862   | \$99,119                | \$0                 | \$132,981           | \$160,560        | \$1,600,719            |
| OCLN     | \$852,550   | \$0              | \$48,256   | \$76,806                | \$0                 | \$125,062           | \$1,733          | \$979,345              |
| SAILS    | \$835,988   | \$56,545         | \$22,161   | \$95,236                | \$0                 | \$117,397           | \$25,911         | \$1,035,841            |
| TOTAL    | \$9,515,850 | \$230,032        | \$510,911  | \$950,000               | \$210,444           | \$1,671,355         | \$318,460        | \$11,735,697           |