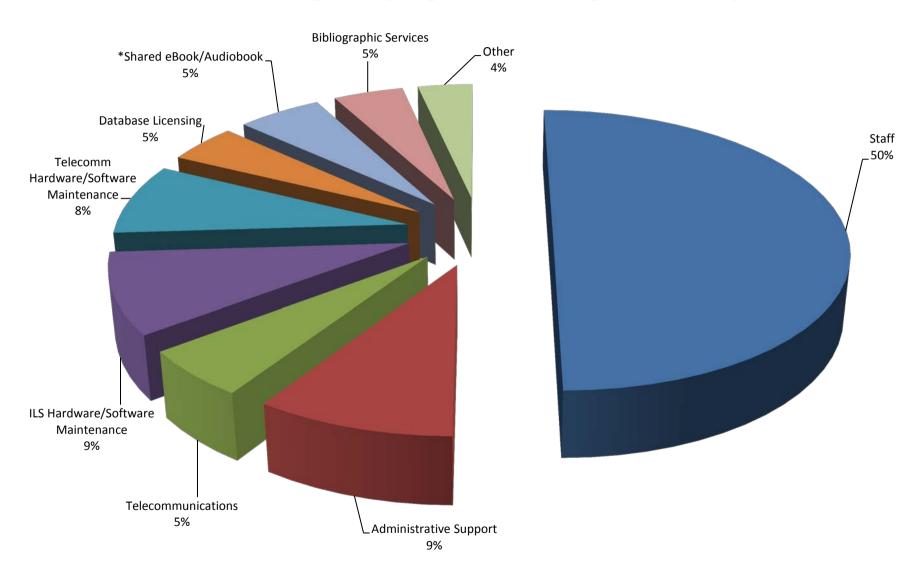

# **TOTAL OPERATING EXPENDITURES FOR FY2012**

| NETWORK  | Staff       | Admin.<br>Support | Telecomm* | ILS<br>Hardware/<br>Software<br>Maint. | Telecomm. Hardware/ Software Maint. | Database<br>Licensing | Shared<br>eBook/<br>Audiobook | Bibliographic<br>Services | Other<br>Operating | Total<br>Operating |
|----------|-------------|-------------------|-----------|----------------------------------------|-------------------------------------|-----------------------|-------------------------------|---------------------------|--------------------|--------------------|
| CLAMS    | \$393,034   | \$90,436          | \$29,622  | \$66,348                               | \$35,931                            | \$4,500               | \$66,910                      | \$32,400                  | \$8,073            | \$727,254          |
| C/W MARS | \$1,164,336 | \$181,467         | \$222,326 | \$153,392                              | \$14,193                            | \$177,401             | \$183,521                     | \$107,496                 | \$81,506           | \$2,285,638        |
| FLO      | \$329,075   | \$94,339          | \$6,000   | \$46,706                               | \$6,000                             | \$12,127              | \$23,205                      | \$7,901                   | \$23,221           | \$548,574          |
| MBLN     | \$268,831   | \$32,533          | \$90,380  | \$135,052                              | \$646,207                           | \$0                   | \$0                           | \$20,000                  | \$10,100           | \$1,203,103        |
| MLN      | \$1,044,369 | \$160,311         | \$76,409  | \$183,702                              | \$51,479                            | \$68,503              | \$199,820                     | \$114,871                 | \$115,232          | \$2,014,696        |
| MVLC     | \$762,722   | \$119,210         | \$76,208  | \$40,216                               | \$61,955                            | \$53,663              | \$40,423                      | \$66,736                  | \$6,907            | \$1,228,040        |
| NOBLE    | \$727,535   | \$141,441         | \$37,667  | \$209,682                              | \$32,190                            | \$104,478             | \$114,147                     | \$55,467                  | \$22,198           | \$1,444,805        |
| OCLN     | \$475,091   | \$102,368         | \$43,258  | \$78,354                               | \$67,032                            | \$29,885              | \$43,700                      | \$53,344                  | \$29,195           | \$922,227          |
| SAILS    | \$480,129   | \$124,912         | \$27,956  | \$133,053                              | \$8,388                             | \$55,021              | \$77,524                      | \$45,592                  | \$95,448           | \$1,048,023        |
| TOTAL    | \$5,645,122 | \$1,047,017       | \$609,826 | \$1,046,505                            | \$923,375                           | \$505,578             | \$749,250                     | \$503,807                 | \$391,880          | \$11,422,360       |

<sup>\*</sup>BPL licensed databases and econtent were reported here in previous years. MBLN is not involved in licensing content.

Appendix A-1 Network Membership by Type as of June 30, 2012

Appendix A-2 FY2012 Network Operating Income by Source