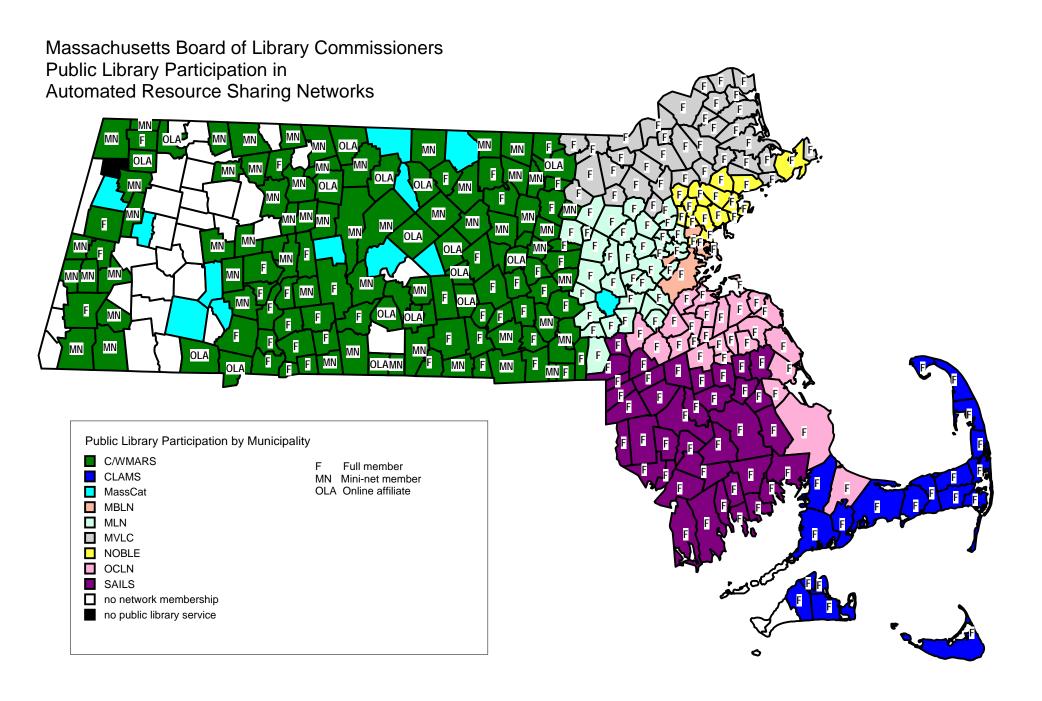

#### **NETWORK MEMBERSHIP AS OF FY2012**

|           |       |     |       | Mei | Membership Type |     |         |   |       |     |      |         |                    |
|-----------|-------|-----|-------|-----|-----------------|-----|---------|---|-------|-----|------|---------|--------------------|
| NETWORK   | Publi | ic  | Schoo | 1   | Acader          | nic | Special | l | Tota  | 1   | Full | Mininet | OLA/<br>Associate* |
| CLAMS     | 32 /  | 35  | 0 /   | 0   | 1 /             | 1   | 0 /     | 0 | 33 /  | 36  | 33   | 0       | 0                  |
| C/W MARS* | 135 / | 161 | 2 /   | 2   | 10 /            | 10  | 1 /     | 1 | 148 / | 174 | 61   | 65      | 22                 |
| FLO       | 0 /   | 0   | 0 /   | 0   | 9 /             | 12  | 1 /     | 2 | 10 /  | 14  | 10   | 0       | 0                  |
| MBLN      | 3 /   | 30  | 2 /   | 25  | 2 /             | 2   | 1 /     | 1 | 8 /   | 58  | 8    | 0       | 0                  |
| MLN       | 35 /  | 53  | 0 /   | 0   | 7 /             | 1   | 0 /     | 0 | 42 /  | 54  | 42   | 0       | 0                  |
| MVLC      | 35 /  | 38  | 0 /   | 0   | 0 /             | 0   | 0 /     | 0 | 35 /  | 38  | 35   | 0       | 0                  |
| NOBLE*    | 17 /  | 22  | 1 /   | 1   | 9 /             | 12  | 1 /     | 1 | 28 /  | 36  | 28   | 0       | 0                  |
| OCLN      | 26 /  | 34  | 0 /   | 0   | 2 /             | 3   | 0 /     | 0 | 28 /  | 37  | 28   | 0       | 0                  |
| SAILS     | 38 /  | 47  | 24 /  | 24  | 2 /             | 4   | 0 /     | 0 | 64 /  | 75  | 64   | 0       | 0                  |
| TOTAL     | 321 / | 420 | 29 /  | 52  | 42 /            | 45  | 4 /     | 5 | 396 / | 522 | 309  | 65      | 22                 |