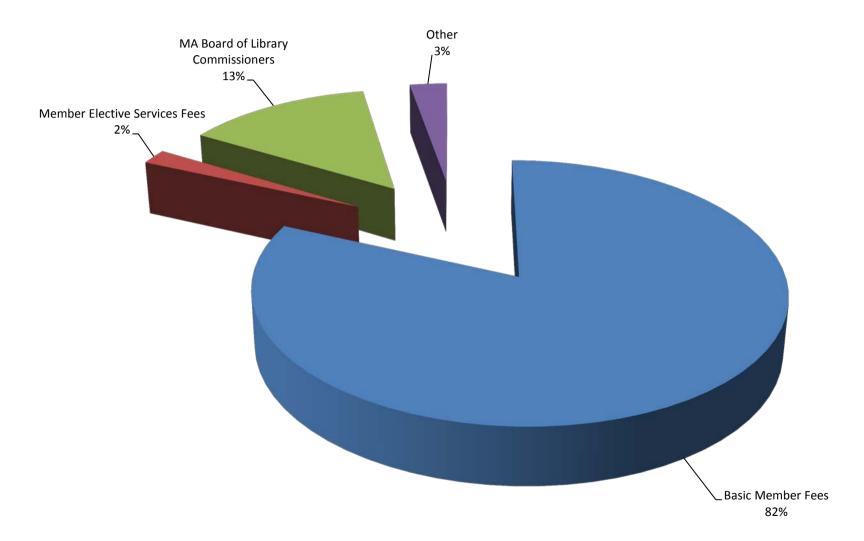

#### **TOTAL OPERATING INCOME FOR FY2012**

|          | Membe       | er Fees          |            | MBLC                    | Funds               |                     |                  |                        |
|----------|-------------|------------------|------------|-------------------------|---------------------|---------------------|------------------|------------------------|
|          |             |                  |            | +                       | +                   | =                   |                  |                        |
| NETWORK  | Basic Fees  | Elective<br>Fees | Telecomm * | Net Resource<br>Sharing | Small<br>Libs/Nets§ | Total MBLC<br>Funds | Other<br>Sources | Total Operating Income |
| CLAMS    | \$775,589   | \$0              | \$24,925   | \$62,065                | \$2,500             | \$89,490            | \$20,606         | \$885,685              |
| C/W MARS | \$1,944,025 | \$49,630         | \$165,100  | \$173,978               | \$195,444           | \$534,522           | \$34,678         | \$2,562,855            |
| FLO      | \$456,287   | \$19,250         | \$5,100    | \$55,654                | \$0                 | \$60,754            | \$63,959         | \$600,250              |
| MBLN     | \$580,735   | \$0              | \$84,397   | \$138,105               | \$0                 | \$222,502           | \$0              | \$803,237              |
| MLN      | \$1,730,200 | \$9,219          | \$73,068   | \$163,965               | \$0                 | \$237,033           | \$9,426          | \$1,985,878            |
| MVLC     | \$1,107,713 | \$20,973         | \$54,042   | \$85,072                | \$12,500            | \$151,614           | \$1,587          | \$1,281,887            |
| NOBLE    | \$1,232,763 | \$74,415         | \$33,862   | \$99,119                | \$0                 | \$132,981           | \$160,560        | \$1,600,719            |
| OCLN     | \$852,550   | \$0              | \$48,256   | \$76,806                | \$0                 | \$125,062           | \$1,733          | \$979,345              |
| SAILS    | \$835,988   | \$56,545         | \$22,161   | \$95,236                | \$0                 | \$117,397           | \$25,911         | \$1,035,841            |
| TOTAL    | \$9,515,850 | \$230,032        | \$510,911  | \$950,000               | \$210,444           | \$1,671,355         | \$318,460        | \$11,735,697           |