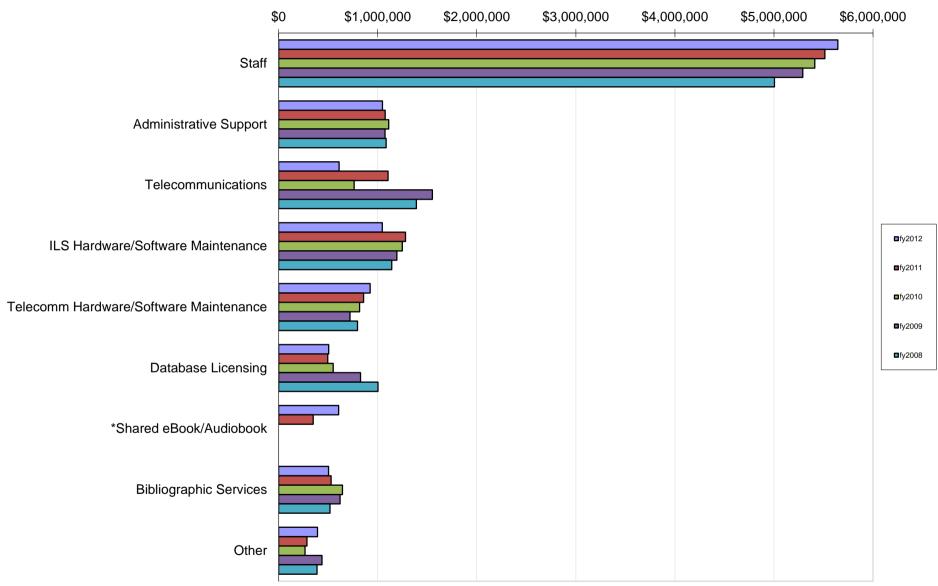

Appendix A-3 Network Operating Income by Source, FY2008 - FY2012

Appendix A-4
FY12 Network Operating Expenditures by Type as Percentage of Whole

Appendix A-5 Network Operating Expenditures by Type, FY2008 - FY2012