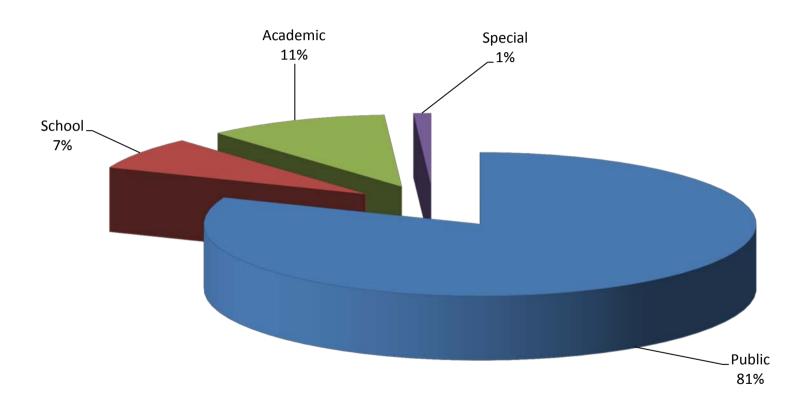

#### **NETWORK MEMBERSHIP AS OF FY2012**

|           |       |     |       | Mei | Membership Type |     |         |   |       |     |      |         |                    |
|-----------|-------|-----|-------|-----|-----------------|-----|---------|---|-------|-----|------|---------|--------------------|
| NETWORK   | Publi | ic  | Schoo | 1   | Acader          | nic | Special | l | Tota  | 1   | Full | Mininet | OLA/<br>Associate* |
| CLAMS     | 32 /  | 35  | 0 /   | 0   | 1 /             | 1   | 0 /     | 0 | 33 /  | 36  | 33   | 0       | 0                  |
| C/W MARS* | 135 / | 161 | 2 /   | 2   | 10 /            | 10  | 1 /     | 1 | 148 / | 174 | 61   | 65      | 22                 |
| FLO       | 0 /   | 0   | 0 /   | 0   | 9 /             | 12  | 1 /     | 2 | 10 /  | 14  | 10   | 0       | 0                  |
| MBLN      | 3 /   | 30  | 2 /   | 25  | 2 /             | 2   | 1 /     | 1 | 8 /   | 58  | 8    | 0       | 0                  |
| MLN       | 35 /  | 53  | 0 /   | 0   | 7 /             | 1   | 0 /     | 0 | 42 /  | 54  | 42   | 0       | 0                  |
| MVLC      | 35 /  | 38  | 0 /   | 0   | 0 /             | 0   | 0 /     | 0 | 35 /  | 38  | 35   | 0       | 0                  |
| NOBLE*    | 17 /  | 22  | 1 /   | 1   | 9 /             | 12  | 1 /     | 1 | 28 /  | 36  | 28   | 0       | 0                  |
| OCLN      | 26 /  | 34  | 0 /   | 0   | 2 /             | 3   | 0 /     | 0 | 28 /  | 37  | 28   | 0       | 0                  |
| SAILS     | 38 /  | 47  | 24 /  | 24  | 2 /             | 4   | 0 /     | 0 | 64 /  | 75  | 64   | 0       | 0                  |
| TOTAL     | 321 / | 420 | 29 /  | 52  | 42 /            | 45  | 4 /     | 5 | 396 / | 522 | 309  | 65      | 22                 |