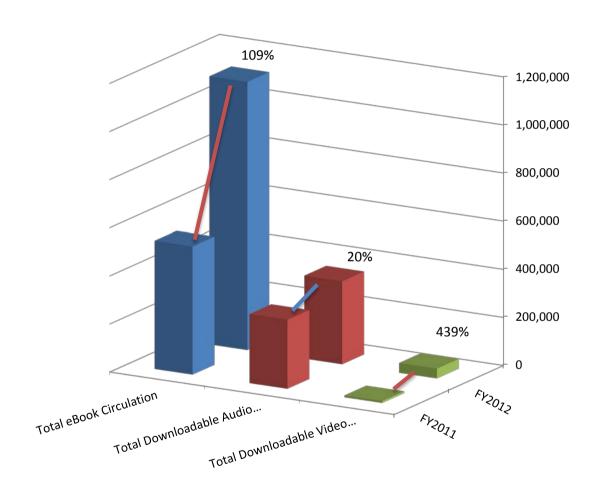

APPENDIX A-6 CIRCULATION FY2011 & FY2012

|          | Total Cir  | culation   | Total eBook | Circulation | <b>Total Downlo</b> | Total Downloadable Audio |       | adable Video |
|----------|------------|------------|-------------|-------------|---------------------|--------------------------|-------|--------------|
| NETWORK  | FY11       | FY12       | FY11        | FY12        | FY11                | FY12                     | FY11  | FY12         |
| CLAMS    | 3,534,448  | 3,570,367  | 19,492      | 77,236      | 25,950              | 28,380                   | 0     | 127          |
| C/W MARS | 12,975,356 | 13,031,889 | 28,046      | 119,284     | 34,954              | 54,121                   | 959   | 1,177        |
| FLO      | 251,711    | 565,344    | 185,747     | 285,437     | 703                 | 48                       | 4,949 | 37,626       |
| MBLN     | 3,534,413  | 3,796,679  | 78,228      | 234,344     | 101,932             | 114,103                  | 1,651 | 1,823        |
| MLN      | 16,791,084 | 16,782,102 | 17,714      | 107,969     | 29,907              | 46,936                   | 0     | 0            |
| MVLC     | 6,472,964  | 6,325,024  | 11,776      | 48,695      | 32,650              | 34,432                   | 0     | 0            |
| NOBLE    | 3,901,674  | 3,865,781  | 9,554       | 51,076      | 15,488              | 19,261                   | 0     | 0            |
| OCLN     | 5,800,000  | 5,801,668  | 12,245      | 45,555      | 21,766              | 22,984                   | 0     | 0            |
| SAILS    | 4,532,938  | 4,506,773  | 170,620     | 145,172     | 24,175              | 24,917                   | 0     | 0            |
| TOTAL    | 57,794,588 | 58,245,627 | 533,422     | 1,114,768   | 287,525             | 345,182                  | 7,559 | 40,753       |

Shared eBook/Audiobook data not collected before FY2011.

# **Appendix A-7 eContent Circulation, FY2011 & FY2012**