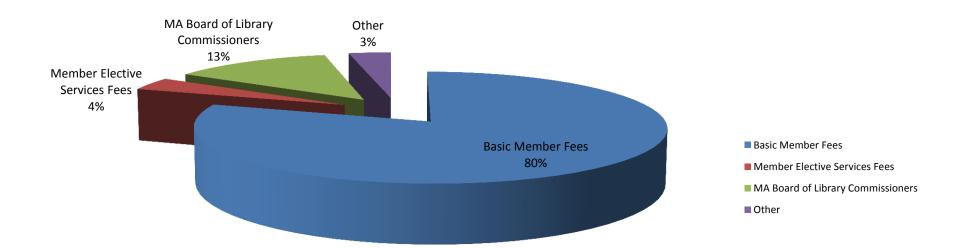

# **Total Operating Income for FY2010**

|          | Memb        | oer Fees       |           | MBLC Funds              |                                 |                     |                  |                              |
|----------|-------------|----------------|-----------|-------------------------|---------------------------------|---------------------|------------------|------------------------------|
| Network  | Basic Fees  | Elective Svcs. | Telecomm* | Net Resource<br>Sharing | Small<br>Libs/Nets <sup>§</sup> | Total MBLC<br>Funds | Other<br>Sources | Total<br>Operating<br>Income |
| C/W MARS | \$2,180,453 | \$40,601       | \$188,786 | \$134,856               | \$160,944                       | \$484,586           | \$115,000        | \$2,820,640                  |
| CLAMS    | \$663,742   | \$48,527       | \$40,588  | \$42,978                | \$0                             | \$83,566            | \$16,212         | \$812,047                    |
| FLO      | \$498,215   | \$21,675       | \$7,116   | \$36,247                | \$0                             | \$43,363            | \$60,987         | \$624,240                    |
| MBLN     | \$575,091   | \$0            | \$86,185  | \$109,331               | \$0                             | \$195,516           | \$23,267         | \$793,874                    |
| MLN      | \$1,746,797 | \$7,950        | \$107,776 | \$121,529               | \$0                             | \$229,305           | \$4,169          | \$1,988,221                  |
| MVLC     | \$1,115,553 | \$1,150        | \$78,874  | \$68,297                | \$12,500                        | \$159,671           | \$4,407          | \$1,280,781                  |
| NOBLE    | \$1,088,998 | \$278,620      | \$98,426  | \$68,645                | \$0                             | \$167,071           | \$91,058         | \$1,625,747                  |
| OCLN     | \$905,921   | \$0            | \$96,617  | \$67,907                | \$0                             | \$164,524           | \$22,176         | \$1,092,621                  |
| SAILS    | \$840,078   | \$51,927       | \$57,848  | \$75,210                | \$0                             | \$133,058           | \$53,692         | \$1,078,755                  |
| TOTALS   | \$9,614,848 | \$450,450      | \$762,216 | \$725,000               | \$173,444                       | \$1,660,660         | \$390,968        | \$12,116,926                 |