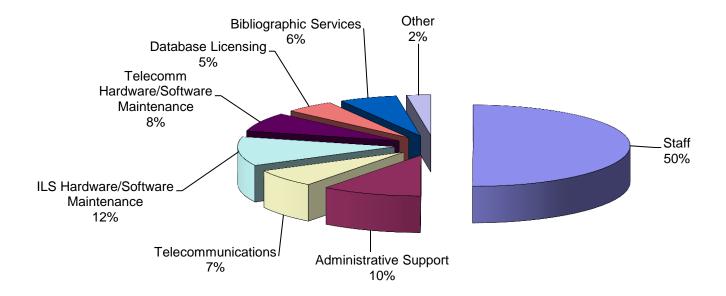

# **Total Operating Expenditures for FY2010**

|          |             |                           |             |                                  | Telecomm.                    |                       | Shared eBook/   |                           |                    |                    |
|----------|-------------|---------------------------|-------------|----------------------------------|------------------------------|-----------------------|-----------------|---------------------------|--------------------|--------------------|
| Network  | Staff       | Administrative<br>Support | Telecomm.*  | ILS Hardware/<br>Software Maint. | Hardware/<br>Software Maint. | Database<br>Licensing | Audiobook<br>** | Bibliographic<br>Services | Other<br>Operating | Total<br>Operating |
| C/W MARS | \$1,162,936 | \$198,886                 | \$425,944   | \$390,718                        | \$43,091                     | \$213,670             | \$24,422        | \$203,859                 | \$29,876           | \$2,693,402        |
| CLAMS    | \$372,355   | \$111,356                 | \$64,134    | \$56,668                         | \$32,590                     | \$4,500               | \$54,704        | \$37,930                  | \$57,918           | \$792,155          |
| FLO      | \$291,314   | \$95,880                  | \$12,388    | \$71,525                         | \$6,484                      | \$0                   | \$13,837        | \$1,971                   | \$40,880           | \$534,279          |
| MBLN     | \$247,169   | \$67,500                  | \$165,132   | \$85,868                         | \$526,128                    | \$0                   | \$0             | \$20,000                  | \$8,500            | \$1,120,297        |
| MLN      | \$992,411   | \$158,759                 | \$182,905   | \$161,302                        | \$48,627                     | \$103,468             | \$49,000        | \$141,951                 | \$42,210           | \$1,880,633        |
| MVLC     | \$668,926   | \$122,253                 | \$138,261   | \$80,963                         | \$65,652                     | \$57,650              | \$10,500        | \$73,362                  | \$4,021            | \$1,221,588        |
| NOBLE    | \$755,613   | \$131,327                 | \$181,222   | \$198,985                        | \$58,820                     | \$93,241              | \$5,242         | \$53,437                  | \$38,927           | \$1,516,814        |
| OCLN     | \$446,289   | \$109,698                 | \$171,666   | \$74,269                         | \$21,318                     | \$45,735              | \$19,531        | \$52,963                  | \$9,108            | \$950,577          |
| SAILS    | \$475,901   | \$115,670                 | \$111,199   | \$127,489                        | \$14,660                     | \$31,570              | \$51,480        | \$58,531                  | \$35,177           | \$1,021,677        |
| TOTAL    | \$5,412,914 | \$1,111,329               | \$1,452,851 | \$1,247,787                      | \$817,370                    | \$549,834             | \$228,716       | \$644,004                 | \$266,617          | \$11,731,422       |