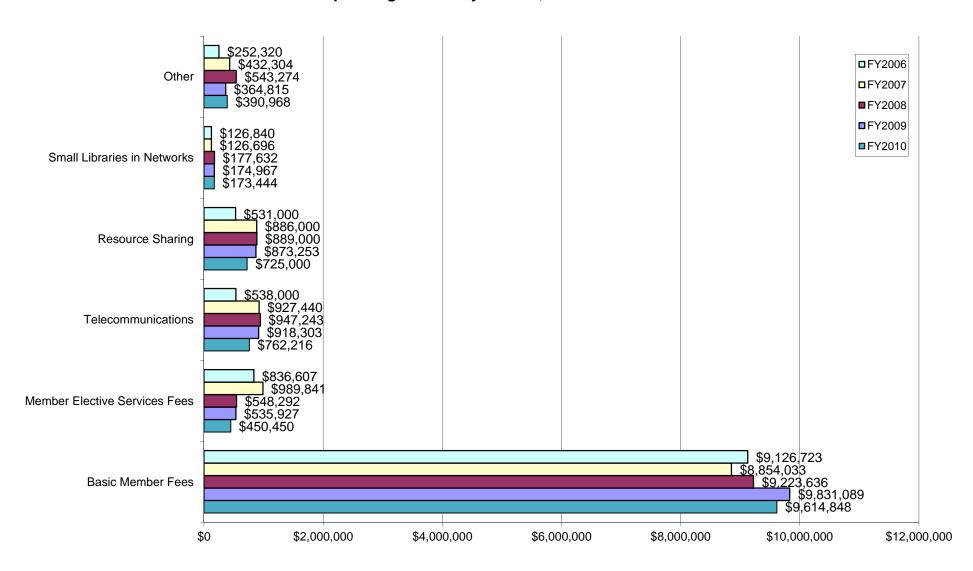

# **Total Operating Income for FY2010**

|          | Memb        | oer Fees       |           | MBLC Funds              |                                 |                     |                  |                              |
|----------|-------------|----------------|-----------|-------------------------|---------------------------------|---------------------|------------------|------------------------------|
| Network  | Basic Fees  | Elective Svcs. | Telecomm* | Net Resource<br>Sharing | Small<br>Libs/Nets <sup>§</sup> | Total MBLC<br>Funds | Other<br>Sources | Total<br>Operating<br>Income |
| C/W MARS | \$2,180,453 | \$40,601       | \$188,786 | \$134,856               | \$160,944                       | \$484,586           | \$115,000        | \$2,820,640                  |
| CLAMS    | \$663,742   | \$48,527       | \$40,588  | \$42,978                | \$0                             | \$83,566            | \$16,212         | \$812,047                    |
| FLO      | \$498,215   | \$21,675       | \$7,116   | \$36,247                | \$0                             | \$43,363            | \$60,987         | \$624,240                    |
| MBLN     | \$575,091   | \$0            | \$86,185  | \$109,331               | \$0                             | \$195,516           | \$23,267         | \$793,874                    |
| MLN      | \$1,746,797 | \$7,950        | \$107,776 | \$121,529               | \$0                             | \$229,305           | \$4,169          | \$1,988,221                  |
| MVLC     | \$1,115,553 | \$1,150        | \$78,874  | \$68,297                | \$12,500                        | \$159,671           | \$4,407          | \$1,280,781                  |
| NOBLE    | \$1,088,998 | \$278,620      | \$98,426  | \$68,645                | \$0                             | \$167,071           | \$91,058         | \$1,625,747                  |
| OCLN     | \$905,921   | \$0            | \$96,617  | \$67,907                | \$0                             | \$164,524           | \$22,176         | \$1,092,621                  |
| SAILS    | \$840,078   | \$51,927       | \$57,848  | \$75,210                | \$0                             | \$133,058           | \$53,692         | \$1,078,755                  |
| TOTALS   | \$9,614,848 | \$450,450      | \$762,216 | \$725,000               | \$173,444                       | \$1,660,660         | \$390,968        | \$12,116,926                 |