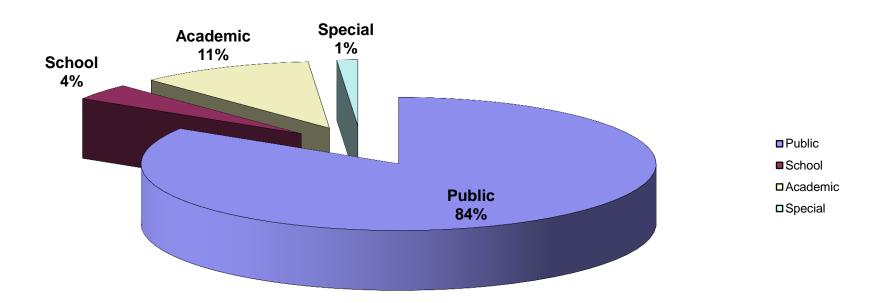

# **Network Membership as of FY2010**

**Members / Sites** 

|          |     |     |     |    |    |    |     |    |     |                     |   |         |          |   |          |        |    | SLIN |   |          |
|----------|-----|-----|-----|----|----|----|-----|----|-----|---------------------|---|---------|----------|---|----------|--------|----|------|---|----------|
|          |     |     |     |    |    |    |     |    |     |                     |   |         |          |   |          | Full   |    | OLA/ |   | Internet |
| Network  | Pι  | ıbl | ic  | Sc | ho | ol | Aca | de | mic | ic Special Total Me |   | Members | Mininets |   | MLIN-I** | Only** |    |      |   |          |
| C/W MARS | 132 | /   | 153 | 2  | /  | 2  | 11  | /  | 11  | 3                   | / | 3       | 148      | / | 169      | 64     | 60 | 24   | 4 | 0        |
| CLAMS    | 31  | /   | 34  | 0  | /  | 0  | 1   | /  | 1   | 0                   | / | 0       | 32       | / | 35       | 32     | 0  | 0    | 0 | 0        |
| FLO      | 0   | /   | 0   | 0  | /  | 0  | 9   | /  | 12  | 1                   | / | 2       | 10       | / | 14       | 10     | 0  | 0    | 0 | 0        |
| MBLN     | 3   | /   | 32  | 2  | /  | 29 | 2   | /  | 2   | 1                   | / | 1       | 8        | / | 64       | 8      | 0  | 0    | 0 | 0        |
| MLN      | 35  | /   | 53  | 0  | /  | 0  | 6   | /  | 7   | 0                   | / | 0       | 41       | / | 60       | 41     | 0  | 0    | 0 | 0        |
| MVLC     | 35  | /   | 38  | 0  | /  | 0  | 0   | /  | 0   | 0                   | / | 0       | 35       | / | 38       | 35     | 0  | 0    | 0 | 0        |
| NOBLE    | 17  | /   | 22  | 1  | /  | 1  | 8   | /  | 11  | 0                   | / | 0       | 26       | / | 34       | 28     | 0  | 2    | 0 | 0        |
| OCLN     | 26  | /   | 34  | 0  | /  | 0  | 2   | /  | 3   | 0                   | / | 0       | 28       | / | 37       | 28     | 0  | 0    | 0 | 0        |
| SAILS    | 38  | /   | 47  | 10 | /  | 24 | 2   | /  | 4   | 0                   | / | 0       | 50       | / | 75       | 50     | 0  | 0    | 0 | 0        |
| TOTALS   | 317 | /   | 413 | 15 | /  | 56 | 41  | /  | 51  | 5                   | / | 6       | 378      | / | 526      | 296    | 60 | 26   | 4 | 0        |