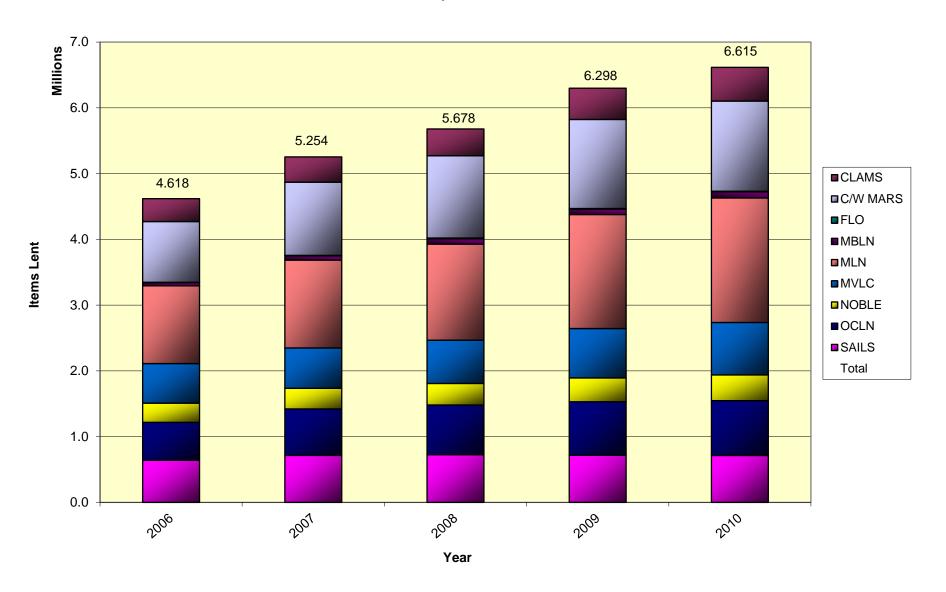

# **Resource Sharing Information as of June 30, 2010**

|          | Bibliograph         | ic Database        | I                    | Electronically Facilita | ted ILLs           | 1          |                      |
|----------|---------------------|--------------------|----------------------|-------------------------|--------------------|------------|----------------------|
| Network  | Number of<br>Titles | Number of<br>Items | Network<br>Transfers | From Virtual<br>Catalog | Point-to-<br>Point | Total ILLs | Total<br>Circulation |
| C/W MARS | 1,943,134           | 8,668,532          | 1,358,294            | 12,968                  | 0                  | 1,371,262  | 12,923,063           |
| CLAMS    | 498,272             | 1,522,751          | 505,878              | 5,981                   | 595                | 512,454    | 3,530,597            |
| FLO      | 850,659             | 1,061,433          | 4,438                | 2,730                   | 0                  | 7,168      | 292,371              |
| MBLN     | 3,024,837           | 5,658,411          | 86,281               | 8,492                   | 0                  | 94,773     | 3,647,001            |
| MLN      | 1,476,211           | 6,660,376          | 1,869,343            | 22,078                  | 2,242              | 1,893,663  | 16,695,584           |
| MVLC     | 919,644             | 3,304,492          | 785,896              | 6,299                   | 5,101              | 797,296    | 6,549,714            |
| NOBLE    | 1,490,896           | 3,721,730          | 378,841              | 11,299                  | 1,517              | 391,657    | 3,959,341            |
| OCLN     | 853,619             | 3,027,293          | 824,005              | 8,931                   | 63                 | 832,999    | 5,800,000            |
| SAILS    | 1,095,203           | 3,683,445          | 707,353              | 6,302                   | 252                | 713,907    | 4,715,631            |
| TOTALS   | 12,152,475          | 37,308,463         | 6,520,329            | 85,080                  | 9,770              | 6,615,179  | 58,113,302           |

## **Total Interlibrary Loans via Networks**

Appendix A-7 Staffing FY2006-FY2010

| Network  |      |      | ber of S<br>ad coun |      |      | Hour    | Staff   | FTE (35 hrs/week) |         |         |      |       |       |       |       |
|----------|------|------|---------------------|------|------|---------|---------|-------------------|---------|---------|------|-------|-------|-------|-------|
|          | FY06 | FY07 | FY08                | FY09 | FY10 | FY06    | FY07    | FY08              | FY09    | FY10    | FY06 | FY07  | FY08  | FY09  | FY10  |
| C/W MARS | 18   | 21   | 21                  | 20   | 20   | 600     | 729     | 716               | 689.5   | 694.5   | 17.1 | 20.8  | 20.8  | 19.7  | 19.8  |
| CLAMS    | 8    | 7    | 8                   | 8    | 8    | 244     | 205     | 230               | 244     | 244     | 7    | 5.85  | 6.5   | 6.9   | 6.9   |
| FLO      | 3    | 4    | 4                   | 4    | 5    | 105     | 122     | 125               | 117     | 145     | 3    | 3.48  | 3.5   | 3.3   | 4.1   |
| MBLN     | 4    | 5    | 5                   | 5    | 5    | 140     | 87.5    | 140               | 87.5    | 87.5    | 4    | 2.5   | 4     | 2.5   | 2.5   |
| MLN      | 15   | 15   | 15                  | 15   | 15   | 530     | 517.5   | 517.5             | 517.5   | 517.5   | 15.1 | 14.78 | 14.78 | 14.78 | 14.78 |
| MVLC     | 8    | 9    | 9                   | 9    | 9    | 287.5   | 312.5   | 320               | 329     | 330     | 8.2  | 8.9   | 9.2   | 9.4   | 9.4   |
| NOBLE    | 14   | 12   | 13                  | 12   | 11   | 340.8   | 348.5   | 388               | 365     | 320.1   | 9.7  | 9.95  | 11    | 10    | 9.1   |
| OCLN     | 6    | 5    | 6                   | 6    | 6    | 199.5   | 187.5   | 225               | 225     | 225     | 5.7  | 5.35  | 6.4   | 6.4   | 6.4   |
| SAILS    | 6    | 7    | 7                   | 7    | 7    | 210     | 245     | 245               | 245     | 245     | 6    | 7     | 7     | 7     | 7     |
| TOTALS   | 82   | 85   | 88                  | 86   | 86   | 2,656.8 | 2,754.5 | 2,906.5           | 2,819.5 | 2,808.6 | 75.8 | 78.61 | 83.18 | 79.98 | 79.98 |