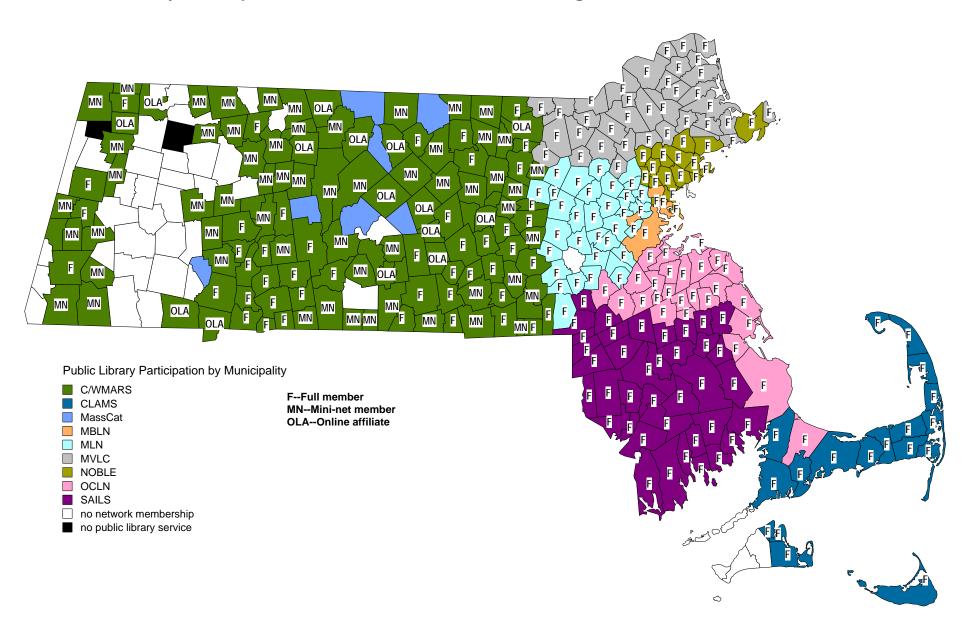

# **Network Membership as of FY2010**

**Members / Sites** 

|          |     |     |     |    |    |    |     |    |     |                     |   |         |          |   |          |        |    | SLIN |   |          |
|----------|-----|-----|-----|----|----|----|-----|----|-----|---------------------|---|---------|----------|---|----------|--------|----|------|---|----------|
|          |     |     |     |    |    |    |     |    |     |                     |   |         |          |   |          | Full   |    | OLA/ |   | Internet |
| Network  | Pι  | ıbl | ic  | Sc | ho | ol | Aca | de | mic | ic Special Total Me |   | Members | Mininets |   | MLIN-I** | Only** |    |      |   |          |
| C/W MARS | 132 | /   | 153 | 2  | /  | 2  | 11  | /  | 11  | 3                   | / | 3       | 148      | / | 169      | 64     | 60 | 24   | 4 | 0        |
| CLAMS    | 31  | /   | 34  | 0  | /  | 0  | 1   | /  | 1   | 0                   | / | 0       | 32       | / | 35       | 32     | 0  | 0    | 0 | 0        |
| FLO      | 0   | /   | 0   | 0  | /  | 0  | 9   | /  | 12  | 1                   | / | 2       | 10       | / | 14       | 10     | 0  | 0    | 0 | 0        |
| MBLN     | 3   | /   | 32  | 2  | /  | 29 | 2   | /  | 2   | 1                   | / | 1       | 8        | / | 64       | 8      | 0  | 0    | 0 | 0        |
| MLN      | 35  | /   | 53  | 0  | /  | 0  | 6   | /  | 7   | 0                   | / | 0       | 41       | / | 60       | 41     | 0  | 0    | 0 | 0        |
| MVLC     | 35  | /   | 38  | 0  | /  | 0  | 0   | /  | 0   | 0                   | / | 0       | 35       | / | 38       | 35     | 0  | 0    | 0 | 0        |
| NOBLE    | 17  | /   | 22  | 1  | /  | 1  | 8   | /  | 11  | 0                   | / | 0       | 26       | / | 34       | 28     | 0  | 2    | 0 | 0        |
| OCLN     | 26  | /   | 34  | 0  | /  | 0  | 2   | /  | 3   | 0                   | / | 0       | 28       | / | 37       | 28     | 0  | 0    | 0 | 0        |
| SAILS    | 38  | /   | 47  | 10 | /  | 24 | 2   | /  | 4   | 0                   | / | 0       | 50       | / | 75       | 50     | 0  | 0    | 0 | 0        |
| TOTALS   | 317 | /   | 413 | 15 | /  | 56 | 41  | /  | 51  | 5                   | / | 6       | 378      | / | 526      | 296    | 60 | 26   | 4 | 0        |

<sup>\*</sup>C/WMARS "Online Affialiate Only" (OLA) membership and NOBLE "Associate" membership are similar.

<sup>\*\*</sup>MLIN-I Dial-Up and Small Libraries in Networks Internet Only libraries are not included in network membership total