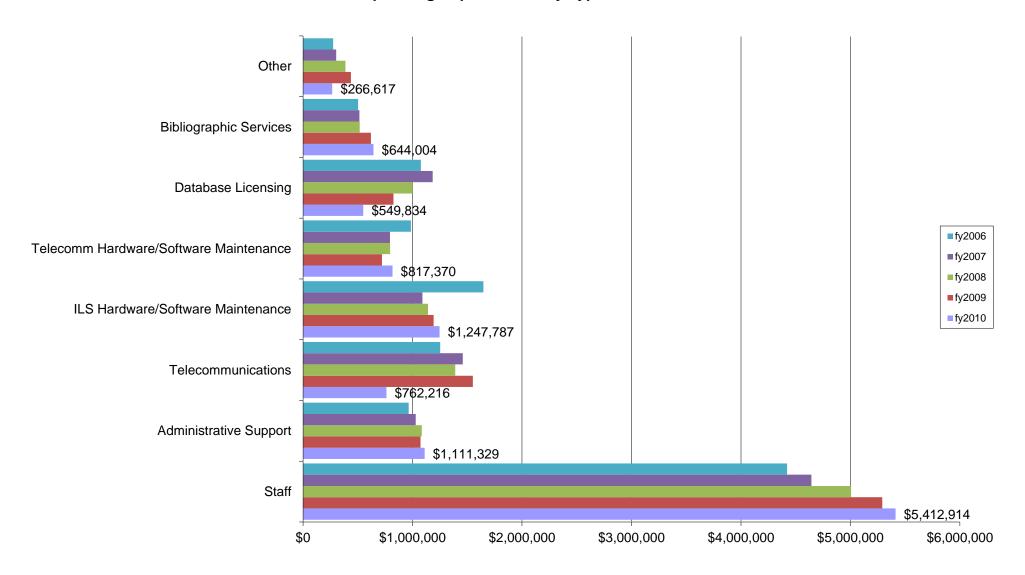

# **Total Operating Expenditures for FY2010**

|          |             |                           |             |                                  | Telecomm.                    |                       | Shared eBook/   |                           |                    |                    |
|----------|-------------|---------------------------|-------------|----------------------------------|------------------------------|-----------------------|-----------------|---------------------------|--------------------|--------------------|
| Network  | Staff       | Administrative<br>Support | Telecomm.*  | ILS Hardware/<br>Software Maint. | Hardware/<br>Software Maint. | Database<br>Licensing | Audiobook<br>** | Bibliographic<br>Services | Other<br>Operating | Total<br>Operating |
| C/W MARS | \$1,162,936 | \$198,886                 | \$425,944   | \$390,718                        | \$43,091                     | \$213,670             | \$24,422        | \$203,859                 | \$29,876           | \$2,693,402        |
| CLAMS    | \$372,355   | \$111,356                 | \$64,134    | \$56,668                         | \$32,590                     | \$4,500               | \$54,704        | \$37,930                  | \$57,918           | \$792,155          |
| FLO      | \$291,314   | \$95,880                  | \$12,388    | \$71,525                         | \$6,484                      | \$0                   | \$13,837        | \$1,971                   | \$40,880           | \$534,279          |
| MBLN     | \$247,169   | \$67,500                  | \$165,132   | \$85,868                         | \$526,128                    | \$0                   | \$0             | \$20,000                  | \$8,500            | \$1,120,297        |
| MLN      | \$992,411   | \$158,759                 | \$182,905   | \$161,302                        | \$48,627                     | \$103,468             | \$49,000        | \$141,951                 | \$42,210           | \$1,880,633        |
| MVLC     | \$668,926   | \$122,253                 | \$138,261   | \$80,963                         | \$65,652                     | \$57,650              | \$10,500        | \$73,362                  | \$4,021            | \$1,221,588        |
| NOBLE    | \$755,613   | \$131,327                 | \$181,222   | \$198,985                        | \$58,820                     | \$93,241              | \$5,242         | \$53,437                  | \$38,927           | \$1,516,814        |
| OCLN     | \$446,289   | \$109,698                 | \$171,666   | \$74,269                         | \$21,318                     | \$45,735              | \$19,531        | \$52,963                  | \$9,108            | \$950,577          |
| SAILS    | \$475,901   | \$115,670                 | \$111,199   | \$127,489                        | \$14,660                     | \$31,570              | \$51,480        | \$58,531                  | \$35,177           | \$1,021,677        |
| TOTAL    | \$5,412,914 | \$1,111,329               | \$1,452,851 | \$1,247,787                      | \$817,370                    | \$549,834             | \$228,716       | \$644,004                 | \$266,617          | \$11,731,422       |